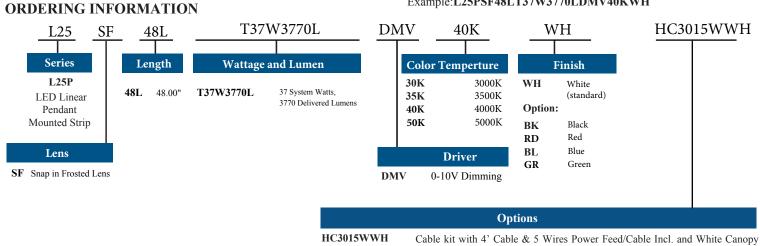

# Series L25 **LED Linear Pendant Mounted** Strip

MOUNTING Horizontal pendant mount.

# Example:L25PSF48LT37W3770LDMV40KWH

HC3025WWH 2SCS24WH

Cable kit with 12' Cable & 5 Wires Power feed/Cable Incl. and White Canopy Two Stem kits with 24" Stem, Canopy and Mounting hardware for a 4' fixture