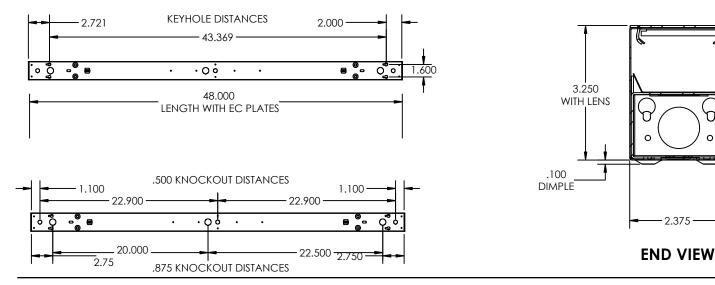

## DIMENSIONS

All dimensions are inches. Specifications subject to change without notice.

### **BOTTOM VIEW**

2055 Luna Road Suite 142 | Carrollton, TX 75006 T 214.884.1150 | F 972.247.0200 | sales@saylite.com Catalog Number: Notes: