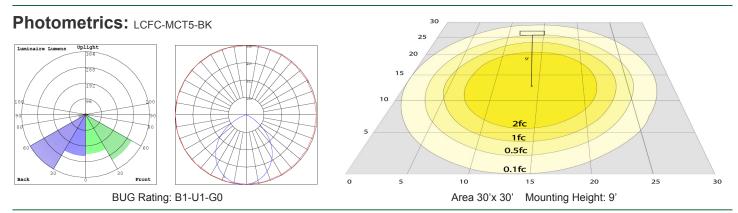

#### Performance Table: LCFC-MCT5-BK

| MODEL NO.    | Wattage | Voltage | Lumens | Color Temp.                       | <b>BUG</b> Rating | LPW |
|--------------|---------|---------|--------|-----------------------------------|-------------------|-----|
| LCAC-MCT5-BK | 25W     | 120V    | 1300LM | 2700K/ 3000K/ 3500K/ 4000K/ 5000K | B1-U1-G0          | 52  |