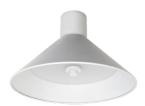

# LCFC SERIES RESIDENTIAL LIGHTING

11 4/5"

67" x 11 4/5"

å

Customer Name:

Pendant lights are stylish hanging light fixtures that double as task lighting. Perfect for kitchens, office or living areas, our vintage pendant lighting is available in 2 finishes that will look good in any home.

### Features

- Multi CCT (Selectable Switch under the lens)
- Black Finish

LCFC-MCT5-BK 12" LED VINTAGE PENDANT LIGHTS

- 5-Year Warranty
- Polycarbonate lens

#### Mechanical:

- Black Finish
- Spun Steel Housing
- Polycarbonate Lens
- Power Cord is 60" Long
- Maximum Ambient Temperature: -22°F to 104°F
- IP20 indoor only

#### **Applications:**

 Pendant lights are stylish hanging light fixtures that double as task lighting. Perfect for kitchens, office or living areas, our vintage pendant lighting is available in 2 finishes that will look good in any home.