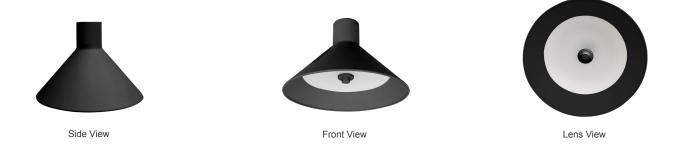

#### **Other Views:**

#### **Other Model:**

LCFC-MCT5-WH

Side View

**WESTGATE** 

Front View

Lens View

2