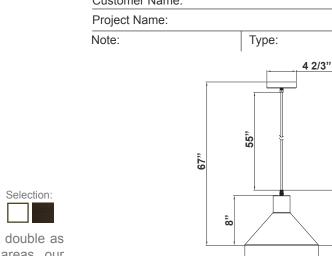

# LCFC SERIES RESIDENTIAL LIGHTING

11 4/5"

67" x 11 4/5"

å

Customer Name:

Pendant lights are stylish hanging light fixtures that double as task lighting. Perfect for kitchens, office or living areas, our vintage pendant lighting is available in 2 finishes that will look good in any home.