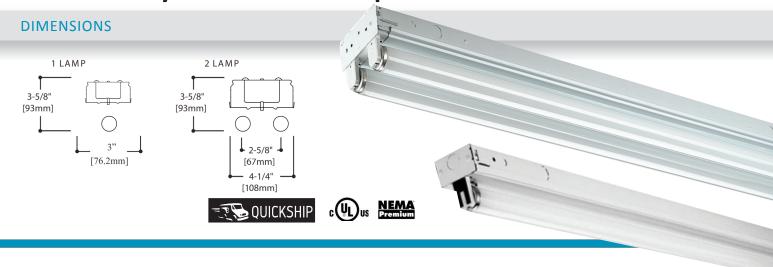

## **FEATURES**

- Channel is made of die formed cold rolled steel housing with numerous KOs for ease of installation.
- Post painted white powder coat steel housing for extreme durability in harsh environments.
- End plate quickly converts to snap-in channel connector for continuous row mounting.
- Suitable for surface or suspended mounting.