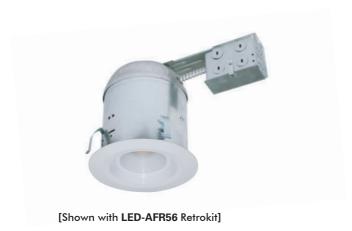

# **LEDH-RT56ICAR**

6" IC/AIR-TIGHT Recessed Down Light Housing for Remodeling with Lum-Tech 120VAC LED DoB 56 and 6" Retrokits

| Catalog #   | Туре |
|-------------|------|
| Project     | Date |
| Prepared by |      |

## **DESCRIPTION**

The LEDH-RT56ICAR is a 6", IC/AIR TIGHT rated down light housing. This easy to install housing is designed for use in Remodeling applications with insulated ceilings. The housing is designed to be used with Lum-Tech's 56 and 6" Retrokits and gives you a choice of seven versatile DOB kits for your projects.