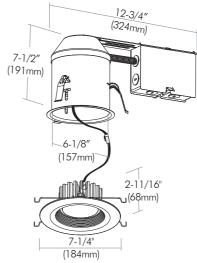

Height: 7-1/2" Ceiling Cut-out: 6-1/2"

#### Housing

- Single wall aluminum housing gasketed for IC/Air-Tight ratings in insulated ceilings.
- 7-1/2" height allows use in 2"x 8" joist construction.