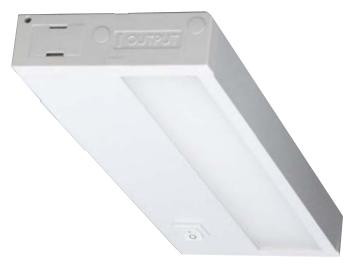

## **LEDUC** Hardwire LED Undercabinet Lighting Fixtures

| Project:   |  |
|------------|--|
| Type:      |  |
| Catalog #: |  |

**STANDARD** 

## **APPLICATIONS**

Allows for easy replacement of existing fluorescent, incandescent, halogen and xenon under cabinet lighting. Built-in driver, captive screws and knockouts for easy installation in new work or remodel applications.

## **FEATURES**

- Built-in integral electronic driver
- Dimmable 120V
- On / Off rocker switch
- ≥80 or ≥90 CRI
- Available in 9 different lengths
- Rear panel punch-in electrical connectors for easy wiring
- 2700K available
- 50,000 hour life expectancy
- Finish: white
- Linkable up to 400W