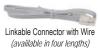

Link several undercabinets together with the Linkable Connector Wire

Pre-positioned installation screws