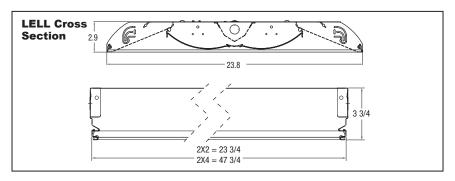

## CONSTRUCTION

The fixture is constructed of a heavy gauge cold rolled steel body.

## **MOUNTING**

This fixture is designed to be recessed mounted.