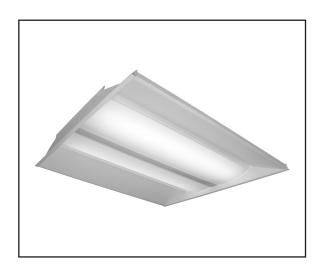

# LELL

LED 2x2 and 2x4 Recessed Troffer

STANDARD I

**OPTIONAL** 

**\*\*LUTRON** 

# **DESCRIPTION**

The LELL Series is a 2x2 or 2x4 LED troffer fixture designed for recessed mounting applications. The LELL offers the look and feel of a fluorescent luminaire with a contemporary look that blends with today's commercial spaces. The LELL utilizes state-of-the-art LED technology to deliver the highest possible efficiency in the lighting industry.