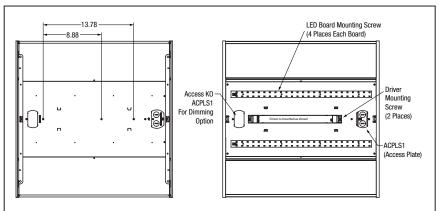

# **ELECTRICAL SYSTEM**

Electronic drivers are available for 120/277V applications. Long-life LED system rated for >100K life hours (L70 @ 25°C. Metal gear tray for internal LED driver. Complies with federal energy efficiency standards. 0-10 Dimming Standard.