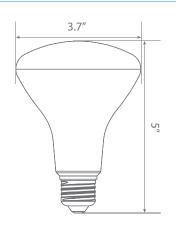

vailable on all models. For more information regarding dimmer compatibility please visit: www.eurilighting.com or call 1-888-743-5766

## Specifications

| Input Power | Input Voltage | Lumen Output | Beam Angle | Center Beam | ССТ             |
|-------------|---------------|--------------|------------|-------------|-----------------|
| 10 W        | 120V/60Hz     | 650 lm       | 110°       | N/A         | 2000 K - 5000 K |

| CRI | Luminous Efficacy | Power Factor | Input Current | Base/Cap | Lamp Lifespan |
|-----|-------------------|--------------|---------------|----------|---------------|
| 80  | 65 lm/W           | 0.5          | 140 A         | E26      | 15,000 Hrs.   |

#### **Product Features**



Dimmable



Wi-Fi Enabled



Tunable



Damp Rated

#### **Product Dimensions**



#### **Product Photometric Data**



## **Euri Lighting** | A Division of *IRTRONIX* Inc.