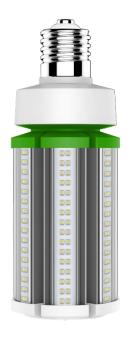

#### PRODUCT DESCRIPTION:

The corn light is mostly used for industrial and commercial applications such as road and area lighting, parking decks, auto dealerships, high masts, housing complexes, shopping malls, sporting complexes and fields, parks and recreational areas and municipal lots.

#### **FEATURES:**

- Samsung 2835 LED chips
- Omnidirectional
- Flame retardant material
- Isolated driver, better for heat dissipation
- Driver with heat silicone for waterproof, dust-proof and anti-mosquitoes