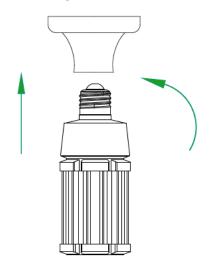

#### **Lamp Installation**

#### Step:1

Shown as Figure 1
Remove old ballast or disconnect from existing lamp holder. Remove and dispose of ballast in correct manner.
(North America 100-277VAC)

#### Step:2

Shown as Figure 2
Reconnect directly to the existing lamp holder.
(North America 100-277VAC)

#### Step:3

Shown as Figure 3
Install new LED replacement lamp. Please make sure the old fitting is correctly earth.
(North America 100-277VAC)