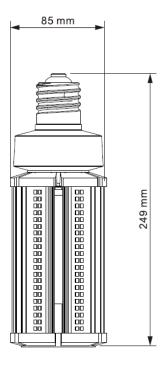

#### **DIMENSIONS:**

#### **SPECIFICATIONS:**

| SPECIFICATION         | Details                       |
|-----------------------|-------------------------------|
| Model                 | LOD-MCL-45W50KHL-V2           |
| Input Wattage (W)     | 45W                           |
| Lumens Delivered (LM) | 5,027.5LM                     |
| Efficacy (LM/W)       | 112.8LM/W                     |
| CRI                   | 84.1                          |
| Lifespan              | 50,000 hours                  |
| Color Temperature     | 5,000K                        |
| Wattage Equivalent    | 200W HID                      |
| Dimmable              |                               |
| IP Rating             | IP64                          |
| Input Voltage         | AC100-277V                    |
| Power Factor          | 0.927                         |
| Housing               | Aluminum + PC                 |
| Lens                  | Clear                         |
| Mounting              | E39                           |
| THD                   | 9.7%                          |
| Beam Angle            |                               |
| Weight (LBS)          | 1.60 lbs                      |
| Size                  | 9.80″ x 3.34″ x 3.34″         |
| Certification         | DLC, UL                       |
| Operating Temperature | -40°C to 60°C (40°F to 140°F) |
| Environment           | Inside                        |
| Warranty              | 5 years limited               |