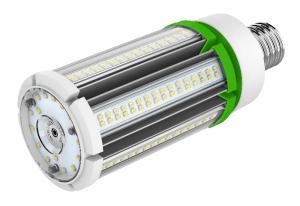

#### PRODUCT DESCRIPTION:

The corn light is mostly used for industrial and commercial applications such as road and area lighting, parking decks, auto dealerships, high masts, housing complexes, shopping malls, sporting complexes and fields, parks and recreational areas and municipal lots.

#### **FEATURES:**

- Samsung 2835 LED chips
- Omnidirectional
- Flame retardant material
- Isolated driver, better for heat dissipation
- Driver with heat silicone for waterproof, dust-proof and anti-mosquitoes