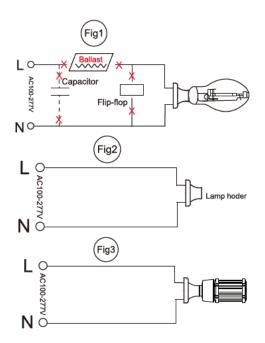

#### **Lamp Installation**

#### Step:1

Shown as Figure 1
Remove old ballast or disconnect from existing lamp holder. Remove and dispose of ballast in correct manner.
(North America 100-277VAC)

#### Step:2

Shown as Figure 2
Reconnect directly to the existing lamp holder.
(North America 100-277VAC)

#### Step:3

Shown as Figure 3
Install new LED replacement lamp. Please make sure the old fitting is correctly earth.
(North America 100-277VAC)