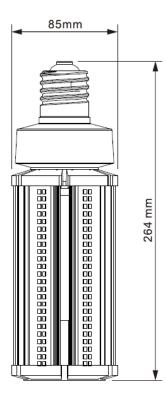

## **DIMENSIONS:**

## **SPECIFICATIONS:**

| SPECIFICATION         | Details                       |
|-----------------------|-------------------------------|
| Model                 | LOD-MCL-63W50KHL-V2           |
| Input Wattage (W)     | 63W                           |
| Lumens Delivered (LM) | 6,910.7LM                     |
| Efficacy (LM/W)       | 111.5LM/W                     |
| CRI                   | 84.1                          |
| Lifespan              | 50,000 hours                  |
| Color Temperature     | 5,000K                        |
| Wattage Equivalent    | 320W HID                      |
| Dimmable              |                               |
| IP Rating             | IP64                          |
| Input Voltage         | AC100-277V                    |
| Power Factor          | 0.918                         |
| Housing               | Aluminum + PC                 |
| Lens                  | Clear                         |
| Mounting              | E39                           |
| THD                   | 14%                           |
| Beam Angle            |                               |
| Weight (LBS)          | 1.80 lbs                      |
| Size                  | 10.39″ x 3.34″ x 3.34″        |
| Certification         | DLC, UL                       |
| Operating Temperature | -40°C to 60°C (40°F to 140°F) |
| Environment           | Inside                        |
| Warranty              | 5 years limited               |