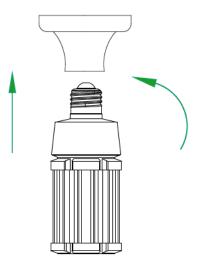

### Lamp Installation

## Step:1

Shown as Figure 1 Remove old ballast or disconnect from existing lamp holder. Remove and dispose of ballast in correct manner. (North America 100-277VAC)

## Step:2

Shown as Figure 2 Reconnect directly to the existing lamp holder. (North America 100-277VAC)

## Step:3

Shown as Figure 3 Install new LED replacement lamp. Please make sure the old fitting is correctly earth. (North America 100-277VAC)