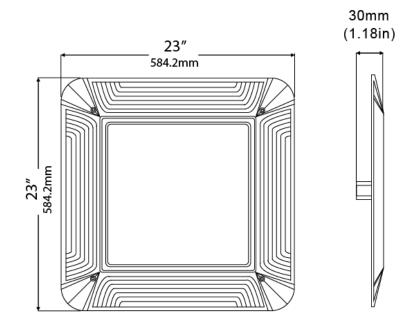

EM:** SMD LED chips. Frosted lens. 120° beam angle.

#### WARRANTY:

5-year limited warranty. Actual performance may differ as a result of end-user environment and application.

#### **ELECTRICAL:**

Available as 100-277V input. -40°C to 45°C, -40°F to 113°F

#### **INSTALLATION & MOUNTING:**

Wall Mounting with quick mount back plate for easy installation.

#### **CONTROLS & DIMMING:**

0-10V dimming comes standard.



| MODEL NUMBER – 5,000K | WATTAGE | LUMENS   | EFFICACY | CRI | POWER<br>FACTOR | THD | REPLACES |
|-----------------------|---------|----------|----------|-----|-----------------|-----|----------|
| RL-CP-150W-H3-M2-N-DW | 150W    | 20,590LM | 142lm/W  | 70  | 0.97            | 9%  | 500W HID |

#### DLC Product ID:

• RL-CP-150W-H3-M2-N-DW – PWB2QZJC

# **MEASUREMENTS**