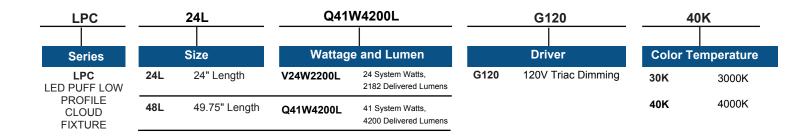

## **ORDERING INFORMATION**

### Example: LPC48LQ41W4200LG12040K

\*Consult for more options

| Catalog Number: |
|-----------------|
| Notes:          |