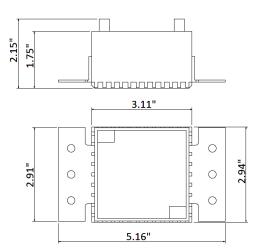

r
- Total lumens: 700LM
- Color temperature: 2700K/3000K/3500K/4000K/5000K
- Color rendering index: >90
- Beam Angle: 30°

**WARRANTY:** 5 years

#### **CERTIFICATIONS: ETL,ES**













## **ORDERING NUMBER**

# LED ARCHITECTURAL TRIMLESS RECESSED LIGHTS - 4"

LRD-TL SAMPLE ORDERING:

2020-02-14

CATALOG NO.

10W

WATTAGE 10W

**COLOR TEMPERATURES** 27K 30K 35K 40K

50K

4R 48

2700K

3000K

3500K

4000K

5000K

**SHAPE** ROUND **SQUARE** 

WH BK MG

TRIM FINISH

WHITE **BLACK CLEAR** MATTE GOLD **MATTE SILVER** 



LRD-TL-10W-40K-4S-BK



| JOB NAME: _ |  |
|-------------|--|
| DATE: _     |  |
| TYPE: _     |  |

## **TYPE OF TRIMS & FINISHES**



Round Trim with Engine



**Round Trim Dimension** 



White



Matte Silver



Clear



Matte Gold



Black



Square Trim with Engine



**Square Trim Dimension** 



White



Matte Silver



Clear



Matte Gold



Black