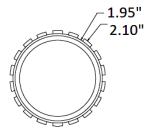

## **TYPE OF TRIMS & FINISHES**

Round Trim with Engine

**Round Trim Dimension** 

White

Matte Silver

Clear

Matte Gold

Black