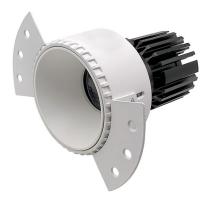

## **DIMENSIONS:**

LRD Engine

LRD Engine

**LRD-TL SERIES** 

### 4" LED TRIMLESS RECESSED LIGHTS

Ideal for New as well as old residential and commercial constructions.

## **HOUSING SPECIFICATIONS:**

- 4" Trimless Square & Round Recessed light
- Die-cast Aluminum with white powder coat finish
- Junction box included with fixture
- Type IC rated: Approved for direct contact with insulation
- Operating temperature: 104°F
- Lifespan: 50,000 Hrs.
- Air-tight and Type IC Rated: No housing Required
- damp location approved