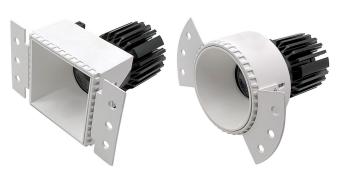

## **DIMENSIONS:**

LRD Engine

LRD Engine

**LRD-TL SERIES** 

## **HOUSING SPECIFICATIONS:**

- 4" Trimless Square & Round Recessed light
- Die-cast Aluminum with white powder coat finish
- Junction box included with fixture
- Type IC rated: Approved for direct contact with insulation
- Operating temperature: 104°F
- Lifespan: 50,000 Hrs.
- Air-tight and Type IC Rated: No housing Required
- damp location approved