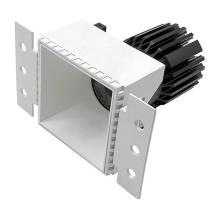

## **HOUSING SPECIFICATIONS:**

- 4" Trimless Square & Round Recessed light
- Die-cast Aluminum with white powder coat finish
- Junction box included with fixture
- Type IC rated: Approved for direct contact with insulation
- Operating temperature: 104°F
- Lifespan: 50,000 Hrs.
- Air-tight and Type IC Rated: No housing Required
- damp location approved