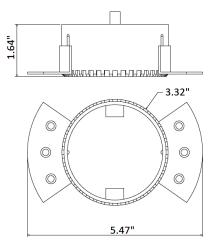

## **DIMENSIONS:**

LRD Engine

LRD Engine

**LRD-TL SERIES** 

## **HOUSING SPECIFICATIONS:**

- 4" Trimless Square & Round Recessed light
- Die-cast Aluminum with white powder coat finish
- Junction box included with fixture
- Type IC rated: Approved for direct contact with insulation
- Operating temperature: 104°F
- Lifespan: 50,000 Hrs.
- Air-tight and Type IC Rated: No housing Required
- damp location approved