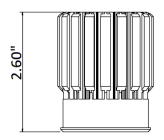

## **DIMENSIONS:**

LRD Engine

LRD Engine

**LRD-TL SERIES** 

## **HOUSING SPECIFICATIONS:**

- 4" Trimless Square & Round Recessed light
- Die-cast Aluminum with white powder coat finish
- Junction box included with fixture
- Type IC rated: Approved for direct contact with insulation
- Operating temperature: 104°F
- Lifespan: 50,000 Hrs.
- Air-tight and Type IC Rated: No housing Required
- damp location approved