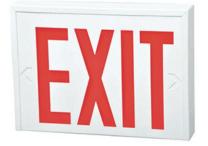

## New York City Code Exit Signs

MAGNYE series model is designed for New York application where a steel housing is required.

## Features

- 20-gauge steel housing
- White powder-coat finish
- LED expected life is more than 10 years
- Dual-voltage input 120V or 277V AC operation
- Maintenance-free nickel-cadmium battery
- UL 924 listed