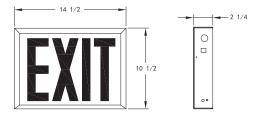

## New York City Code Exit Signs

MAGNYE series model is designed for New York application where a steel housing is required.



## Features

- 20-gauge steel housing
- White powder-coat finish
- LED expected life is more than 10 years
- Dual-voltage input 120V or 277V AC operation
- Maintenance-free nickel-cadmium battery
- UL 924 listed

## Dimensions



## **Ordering Information**

| Series   | Battery                                                                       |
|----------|-------------------------------------------------------------------------------|
| MAGNYACD | Exit Sign, 20-GA Steel, White Housing, Universal, Red Lettering, AC Only      |
| MAGNYBD  | Exit Sign, 20-GA Steel, White Housing, Universal, Red Lettering, Battery B/UP |