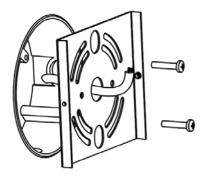

## INSTALLATION

1. Loose screws to take the quick installation plate apart.

3. Connect incoming and outgoing wire.

2.Fix the quick installation plate to wall.

4.Install the fixture body to quick installation plate and tight the screws.