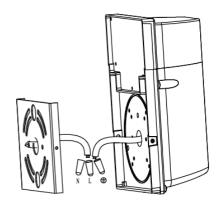

## INSTALLATION

1. Loose screws to take the quick installation plate apart.

3. Connect incoming and outgoing wire.

2.Fix the quick installation plate to wall.

4.Install the fixture body to quick installation plate and tight the screws.