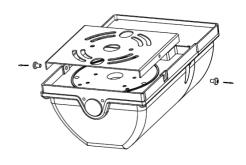

## INSTALLATION

1. Loose screws to take the quick installation plate apart.

3. Connect incoming and outgoing wire.

2.Fix the quick installation plate to wall.

4.Install the fixture body to quick installation plate and tight the screws.