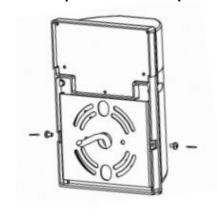

## INSTALLATION

1. Loose screws to take the quick installation plate apart.

3. Connect incoming and outgoing wire.

2.Fix the quick installation plate to wall.

4.Install the fixture body to quick installation plate and tight the screws.