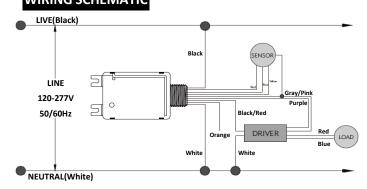

## WIRING SCHEMATIC

Housing mounts into standard  $\frac{1}{2}$ " knockout on lighting fixture or junction box. Wire feed through knockout for connection inside lighting fixture or junction box.

BEST LIGHTING PRODUCTS • 1213 ETNA PARKWAY, PATASKALA OH 43062 • 740-964-1198 • www.bestlighting.net Specifications and dimensions subject to change without notice.