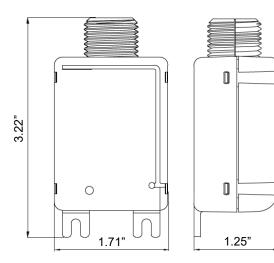

# **PPA102S** Bluetooth Control



#### FEATURES

- Input =120-277V, 50-60Hz
- Standby power = 0.6W
- Max current = 3A
- Rated for indoor use only
- MAX range = 100ft

#### **ORDERING INFORMATION**

| MODEL   | DESCRIPTION              |
|---------|--------------------------|
| PPA102S | BLUETOOTH CONTROL MODULE |

#### APP SET UP





Keilton Android @GooglePlay

Keilton iOS



**Control Individual** 

Lights

Crocks Crocks

Set Lighting Groups





### LINE DRAWING



## WIRING SCHEMATIC



Housing mounts into standard  $\frac{1}{2}$ " knockout on lighting fixture or junction box. Wire feed through knockout for connection inside lighting fixture or junction box.

BEST LIGHTING PRODUCTS • 1213 ETNA PARKWAY, PATASKALA OH 43062 • 740-964-1198 • www.bestlighting.net Specifications and dimensions subject to change without notice.

Revision 1.0 - 7/28/22