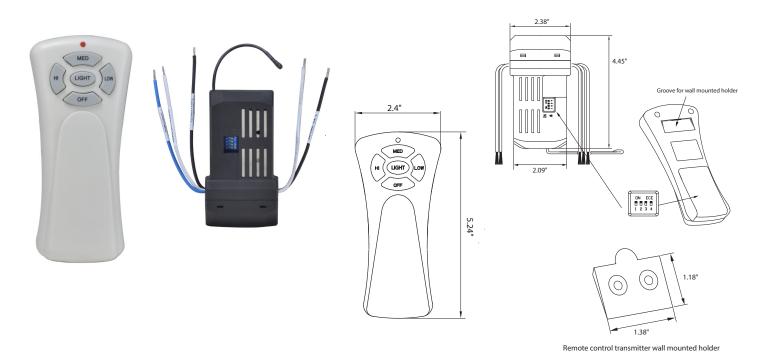

## **DESCRIPTION**

The RC-10 hand-held remote control provides operation of the fan at 3-speeds plus off, with on/off control plus full-range dimming control of the light for all AC motor ceiling fans from RP Lighting..

#### **Features**

- Hand-held remote control for AC motor ceiling
- 3-speed fan control Hi, Med, Low, Off
- Light control On-Off, full-range dimming
- Canopy Wall Mount
- White finish

#### **Transmitter**

- Listed for Dry location applications only
- Requires 9V Battery (not included)
- 5.24" L x 2.36" W x 1.14" D

## Receiver

- 4-DIP Switches; 16 possible combination for multiple fan operation
- 4.5" L x 4.5" W x 0.87" W