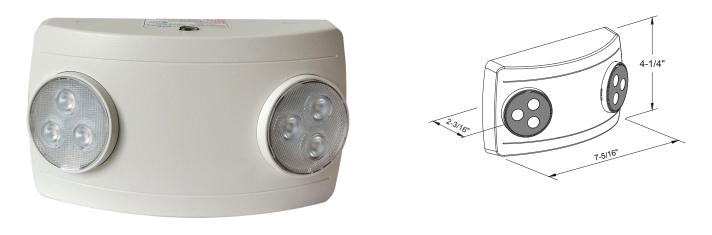

#### DESCRIPTION

Simple and compact, this emergency unit has adjustable heads that allows for light to go where you want. For use down hallways and smaller areas where emergency lighting is a must.

#### Construction

- Injection molded thermoplastic ABS housing with 5VA flame retardant
- Adjustable Clear Lens Heads

#### Dimensions

• 7-5/16" W x 2-3/16" D x 4-1/4" H