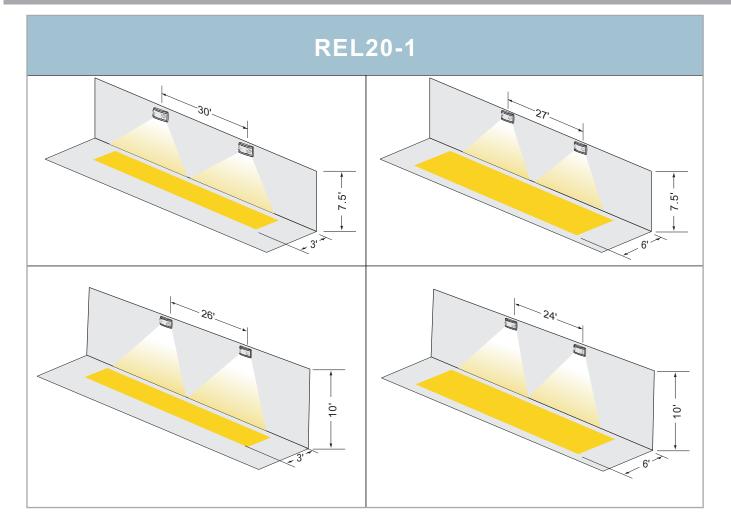

all mount over standard recessed J-Box configuration
- Top and side knockouts for conduit applications

#### Dimensions

• 7-5/16" W x 2-3/16" D x 4-1/4" H

#### Certifications

- UL Listed for damp location to UL924 standards
- Meets and exceeds all appropriate NFPA life safety codes
- LED Light Source: 5 Year Limited Warranty
- Other Components: 1 Year Limited Warranty

| ORDERING GUIDE             | Example: REL20-1 |
|----------------------------|------------------|
| Model #                    |                  |
| REL20-1                    |                  |
| REL20-1<br>Wide Focal Lens |                  |

For Narrow Lens or Cold Weather Option units, please refer to REL20 Spec Sheet



# TEL: 800.937.6925 | Fax: 800.207.9509 | www.rplighting.com



## **Spacing Information**