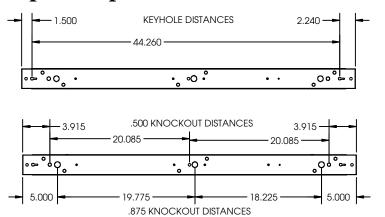

D Strips**







Narrow Reflector



Open Strip



Frosted Lensed

Example: RRS48LE28W2700LDMV40K

### ORDERING INFORMATION



### **Hanging Kit Options**

HC301WH HC302WH HC3015WWH HC3025WWH 2SCS24WH GT310

Cable kit with 4' Cable & 3 Wires Power Feed/Cable Incl. and White Canopy Cable kit with 12' Cable & 3 Wires Power feed/Cable Incl. and White Canopy Cable kit with 4' Cable & 5 Wires Power Feed/Cable Incl. and White Canopy Cable kit with 12' Cable & 5 Wires Power feed/Cable Incl. and White Canopy Two Stem kits with 24" Stem, Canopy and Mounting hardware for a 4' fixture Gripple Style Cable Kit

Savlite

2055 Luna Rd. Suite 142 Carrollton, TX 75006 Phone: 972-247-3171 Fax: 972-247-0200 www.saylite.com email: sales@saylite.com

Catalog Number:

Notes:



# Series RRS

# **Open Strip**





## Reflector







### Lens







Saylite

2055 Luna Rd. Suite 142 Carrollton, TX 75006 Phone: 972-247-3171 Fax: 972-247-0200 www.saylite.com email: sales@saylite.com Catalog Number:

Notes: