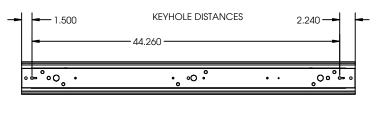

#### **MATERIALS**

Housing is die-formed and embossed code 22 gage steel. Finish is high reflectance baked white enamel. Wiring knockouts are provided on back and end of housing. Ballast cover, reflector or lens attach without tools with hinged construction to simplify ballast access.