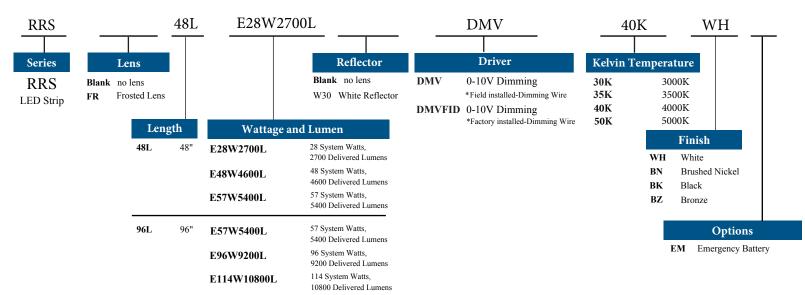

# **Series RRS High Output Multi-Function LED Strips**

Narrow Reflector

Open Strip

Frosted Lensed

Example: RRS48LE28W2700LDMV40K

### ORDERING INFORMATION