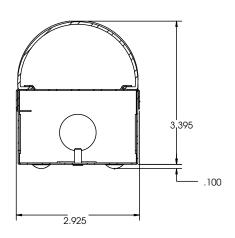

Open Strip



Frosted Lensed

Example: RRS48LE28W2700LDMV40K

### ORDERING INFORMATION



### **Hanging Kit Options**

HC301WH HC302WH HC3015WWH HC3025WWH 2SCS24WH GT310

Cable kit with 4' Cable & 3 Wires Power Feed/Cable Incl. and White Canopy Cable kit with 12' Cable & 3 Wires Power feed/Cable Incl. and White Canopy Cable kit with 4' Cable & 5 Wires Power Feed/Cable Incl. and White Canopy Cable kit with 12' Cable & 5 Wires Power feed/Cable Incl. and White Canopy Two Stem kits with 24" Stem, Canopy and Mounting hardware for a 4' fixture Gripple Style Cable Kit

Savlite

2055 Luna Rd. Suite 142 Carrollton, TX 75006 Phone: 972-247-3171 Fax: 972-247-0200 www.saylite.com email: sales@saylite.com

Catalog Number:

Notes:



# Series RRS

# **Open Strip**





## Reflector







### Lens







Saylite

2055 Luna Rd. Suite 142 Carrollton, TX 75006 Phone: 972-247-3171 Fax: 972-247-0200 www.saylite.com email: sales@saylite.com Catalog Number:

Notes: