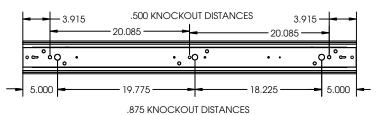

#### **MATERIALS**

Housing is die-formed and embossed code 22 gage steel. Finish is high reflectance baked white enamel. Wiring knockouts are provided on back and end of housing. Ballast cover, reflector or lens attach without tools with hinged construction to simplify ballast access.