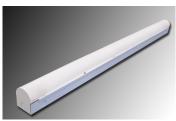

# **Series RRS High Output Multi-Function LED Strips**

Narrow Reflector

Open Strip

Frosted Lensed

Example: RRS48LE28W2700LDMV40K