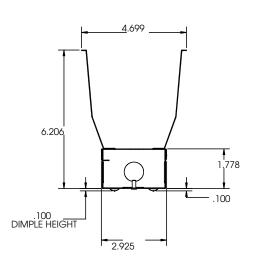

### SIZE W x L x H in inches (mm)

48"L x 2.925"W x 1.778"H

#### **MATERIALS**

Housing is die-formed and embossed code 22 gage steel. Finish is high reflectance baked white enamel. Wiring knockouts are provided on back and end of housing. Ballast cover, reflector or lens attach without tools with hinged construction to simplify ballast access.