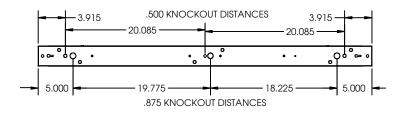

#### **MATERIALS**

Housing is die-formed and embossed code 22 gage steel. Finish is high reflectance baked white enamel. Wiring knockouts are provided on back and end of housing. Ballast cover, reflector or lens attach without tools with hinged construction to simplify ballast access.