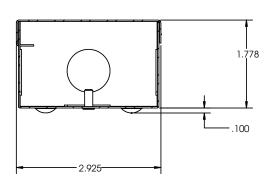

### SIZE W x L x H in inches (mm)

48"L x 2.925"W x 1.778"H

#### **MATERIALS**

Housing is die-formed and embossed code 22 gage steel. Finish is high reflectance baked white enamel. Wiring knockouts are provided on back and end of housing. Ballast cover, reflector or lens attach without tools with hinged construction to simplify ballast access.