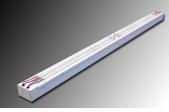

# **Series RRS High Output Multi-Function LED Strips**

Narrow Reflector

Open Strip

Frosted Lensed

Example: RRS48LE28W2700LDMV40K

# **Open Strip**