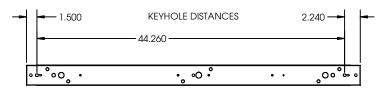

#### **MATERIALS**

Housing is die-formed and embossed code 22 gage steel. Finish is high reflectance baked white enamel. Wiring knockouts are provided on back and end of housing. Ballast cover, reflector or lens attach without tools with hinged construction to simplify ballast access.