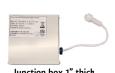

| <br>JOB NAME: _ |
|-----------------|
| <br>DATE: _     |
| TYPF:           |

Junction box 1" thick included with fixture

**RSL12-30K** RSL12-40K

RSL12-50K

#### **HOUSING SPECIFICATIONS:**

- 1/4" Thick
- Die-cast Aluminum with white powder coat finish
- Pot light housing is not required even for insulated ceiling
- Junction box 1" thick included with fixture
- Type IC rated: Approved for direct contact with insulation
- Operating temperature: -40°F ~ 104°F
- Lifespan: 50,000 Hrs.
- Air-tight and damp location approved