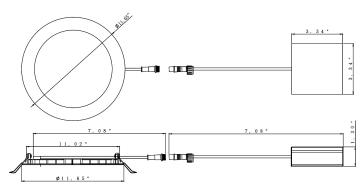

#### **DIMENSIONS:**

1/4"(Thick)

| MODEL     | WATTS | VOLTAGE | LUMENS | COLOR TEMP |
|-----------|-------|---------|--------|------------|
| RSL12-30K | 28W   | 120VAC  | 2100LM | 3000K      |
| RSL12-40K | 28W   | 120VAC  | 2100LM | 4000K      |
| RSL12-50K | 28W   | 120VAC  | 2100LM | 5000K      |