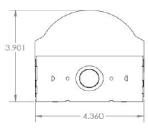

### DIMENSIONS

All dimensions are inches. Specifications subject to change without notice.

4FT: 4.25"W x 48"L

8FT: 4.25"W x 96"L

RSF (Flat Lens)

**RSD (Dome Lens)** 

RSR (Round Lens)

8ft Dimensions