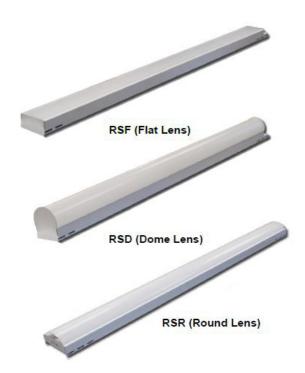

Choose between 3 asthetic options: flat lens, dome lens or rounded lens, all provides energy savings and better quality lighting. These flexible options are cost effective and make this a perfect retrofit for : Schools, retail, warehouse, storage or any other facility area currently using strip fixtures. All the kit styles adapt easily to your exisiting backbox for quick retrofit.

### DIMENSIONS

All dimensions are inches. Specifications subject to change without notice.

4FT: 4.25"W x 48"L

8FT: 4.25"W x 96"L

RSF (Flat Lens)

**RSD (Dome Lens)** 

RSR (Round Lens)

8ft Dimensions