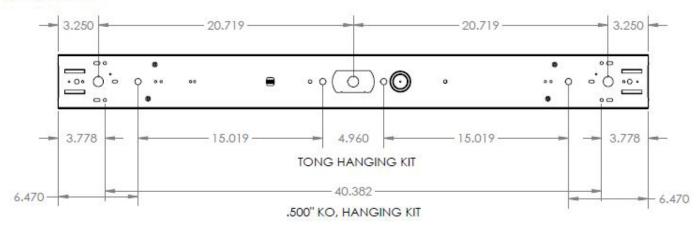

### DIMENSIONS

All dimensions are inches. Specifications subject to change without notice.

4FT: 4.25"W x 48"L

8FT: 4.25"W x 96"L

RSF (Flat Lens)

**RSD (Dome Lens)** 

RSR (Round Lens)

8ft Dimensions