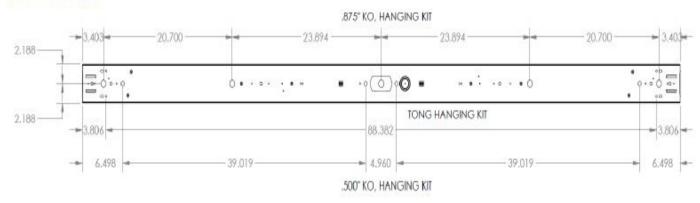

### DIMENSIONS

All dimensions are inches. Specifications subject to change without notice.

4FT: 4.25"W x 48"L

8FT: 4.25"W x 96"L

RSF (Flat Lens)

**RSD (Dome Lens)** 

RSR (Round Lens)

8ft Dimensions