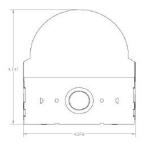

### DIMENSIONS

All dimensions are inches. Specifications subject to change without notice.

4FT: 4.25"W x 48"L

8FT: 4.25"W x 96"L

RSF (Flat Lens)

**RSD (Dome Lens)** 

RSR (Round Lens)

8ft Dimensions