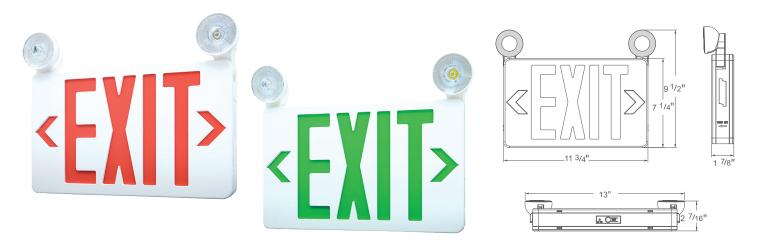

# Dimensions (W x D X H)

11-3/4" x 2-7/16" x 9-1/2"

#### **Finish**

- RW= Red with white housing
- GW= Green with white housing