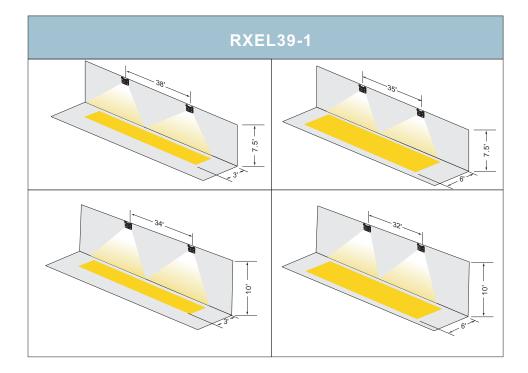

, RH22

#### Certifications

- UL Listed for damp location to UL924 standards
- Meets and exceeds all appropriate NFPA life safety codes
- CEC Title 20 Compliant
- LED Light Source: 5 Year Limited Warranty
- Other Components: 1 Year Limited Warranty

| ORDERING GUIDE |  | Example: RXEL39-1RW                                                        |
|----------------|--|----------------------------------------------------------------------------|
| Model #        |  | Finish                                                                     |
| RXEL39-1       |  |                                                                            |
| RXEL39-1       |  | <ul><li>Red with white housing-</li><li>Green with white housing</li></ul> |

4/13/23 R1



LIGHTING · FANS



## Spacing Diagram