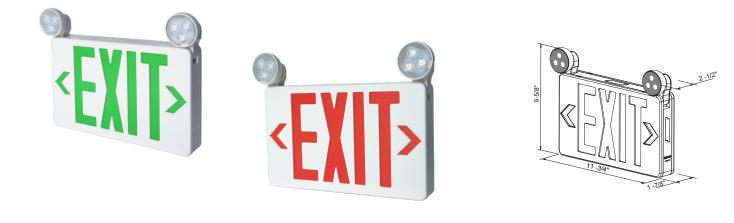

### High Output Remote Capable Exit/Emergency Combo

#### DESCRIPTION

**RXEL39-1** 

120-277V AC

The RXEL39-1 High Output Remote Capable Combo Exit/Emergency unit features two adjustable heads, single or double face high impact thermoplastic faceplates with snap-in & out chevrons. This exit sign uses an LED light source and has a backup battery. Ideal for applications requiring attractive, quick-installation exit signs and low energy consumption. Remote head capable.

#### Construction

- Injection molded thermoplastic ABS housing with 5VA flame retardant
- Single or double face plate configuration
- Replaceable directional chevrons included
- Two fully adjustable round light heads
- Red or green lettering meets all NFPA code requirements

#### Dimensions

11-13/16" W x 1-13/16" D x 9-9/16" H