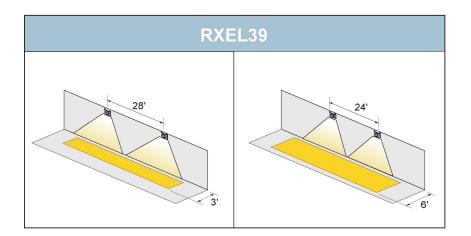

#### **Remote head options**

- RH21: Single remote head (Wide focal)
- RH21-N: Single remote head (narrow focal)
- RH22: Double remote head (Wide focal)
- RH22-N: Double remote head (narrow focal)