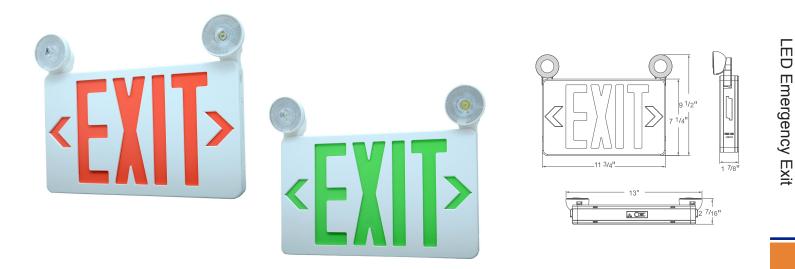

#### DESCRIPTION

The RXEL39 Series LED Emergency Exit Sign features two adjustable heads, single or double face high impact thermoplastic faceplates with snap-in & out chevrons. This exit sign uses LED light bulbs and has a backup battery. Ideal for applications requiring attractive, quick-installation exit signs and low energy consumption. Remote head capable.

#### Construction

- Includes single or double face high impact thermoplastic faceplate. Universal snap-in & out chevrons meets all state and local UL924 codes. Also has one blank face
- Thermoplastic housing w/ flame retardant housing
- Compact, low profile design

#### Dimensions (W x D X H)

• 11-3/4" x 1-7/8" x 9-1/2"