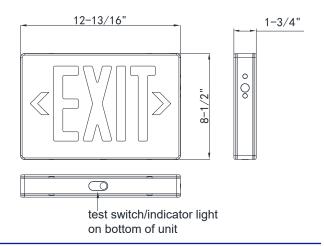

# RXL15-1 / RXL16-1

120V/277V



## Die Cast Exit Sign - Single Face / Double Face







## **DESCRIPTION**

Available in either single face or double face configurations and with red or green lettering, these attractive die cast aluminum emergency exit signs are a durable and attractive addition to any application. Able to be ceiling, end, or wall mounted there is a flexible design to meet your needs.

## **DESIGN FEATURES**

## Construction

- · Die cast aluminum housing and faceplates
- Single or Double Face configurations
- · Snap-out knockouts and chevron directional arrows

## **Electrical**

- 120/277VAC 60 Hz
- Operating temperature: 10°C (50°F) to 40°C (104°F)
- Battery and LED load short protection
- · Test switch and battery charging indicator included
- Red Lettering Maintenance-free Ni-cad 2.4V 300mAh Battery; 30mA Input Current; 2.2W Power Consumption
- Green L