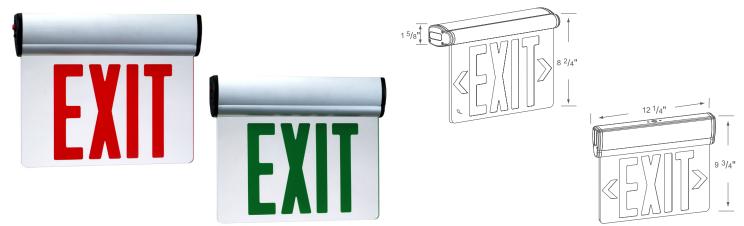

# Dimensions (W x D X H)

12-1/4" x 1-5/8" x 9-3/4"

#### Finish

- RW Red with white housing, white end caps
- RBA Red with brushed aluminum housing, black end caps
- GW Green with white housing, white end caps
- GBA Green with brushed aluminum housing, black end caps