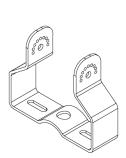

## ADJUSTABLE SLIP FITTER FOR SOLF

#### **SPECIFICATIONS:**

• Die-cast aluminum with powder coat finish

Finish: Light GreyMount: Wall Mount

#### **CERTIFICATIONS:**

| MODEL           | Housing           | Finish     | MOUNT      |
|-----------------|-------------------|------------|------------|
| SOLF-WM-36W/54W | Die-cast aluminum | Light Grey | Wall mount |

#### **OTHER MOUNTING OPTIONS:**

| MODEL            | DESCRIPTION                                                       |  |
|------------------|-------------------------------------------------------------------|--|
| SOLF-SFA         | Adjustable slip fitter for poles up to 2-3/4" O.D. (Not Included) |  |
| SOLF-PMR-17W     | Round Pole Mount for SOLF-17W (Not Included)                      |  |
| SOLF-PMS-17W     | Square Pole Mount for SOLF-17W (Not Included)                     |  |
| SOLF-PMR-36W/54W | Round Pole Mount for SOLF-36W/54W (Not Included)                  |  |
| SOLF-PMS-36W/54W | Square Pole Mount for SOLF-36W/54W (Not Included)                 |  |
| SOLF-WM-36W/54W  | Wall Mount for SOLF-36W/54W (Not Included)                        |  |