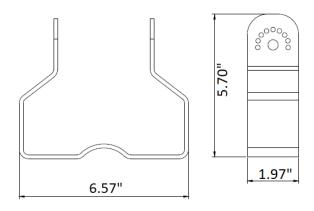

| JOB NAME: _ |  |
|-------------|--|
| DATE: _     |  |
| TYPE: _     |  |





### **DIMENSIONS:**

6.57"(L) x 5.70"(W) x 1.97"(H)



# SOLF-WM-36W/54W

## ADJUSTABLE SLIP FITTER FOR SOLF

#### **SPECIFICATIONS:**

• Die-cast aluminum with powder coat finish

Finish: Light GreyMount: Wall Mount

#### **CERTIFICATIONS:**



| MODEL           | Housing           | Finish     | MOUNT      |
|-----------------|-------------------|------------|------------|
| SOLF-WM-36W/54W | Die-cast aluminum | Light Grey | Wall mount |

#### **OTHER MOUNTING OPTIONS:**

| MODEL            | DESCRIPTION                                                       |  |
|------------------|-------------------------------------------------------------------|--|
| SOLF-SFA         | Adjustable slip fitter for poles up to 2-3/4" O.D. (Not Included) |  |
| SOLF-PMR-17W     | Round Pole Mount for SOLF-17W (Not Included)                      |  |
| SOLF