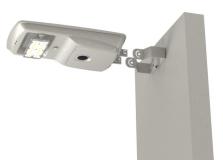

# SOLF-WM-36W/54W

## ADJUSTABLE SLIP FITTER FOR SOLF

#### **SPECIFICATIONS:**

• Die-cast aluminum with powder coat finish

Finish: Light GreyMount: Wall Mount

#### **CERTIFICATIONS:**

| MODEL           | Housing           | Finish     | MOUNT      |
|-----------------|-------------------|------------|------------|
| SOLF-WM-36W/54W | Die-cast aluminum | Light Grey | Wall mount |