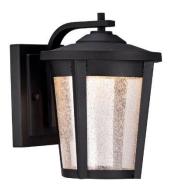

# 3-4041D-A

# Wall Mount, Outdoor

#### Housing

Die-formed Cold-rolled Steel with Powder Coated Finish Finish Options: -05 Black, -08 Gray Good for Wet Location Applications