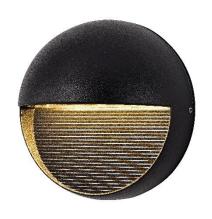

# Wall Mount, Outdoor

### Housing

Die-cast Aluminum with Powder Coated Finish Finish Options: -05 Black, -30 Oil Rubbed Bronze, -08 Gray Good for Wet Location Applications

### Optical

Shade: Glass

Electrical 120V -277

High Power Factor, Low THD