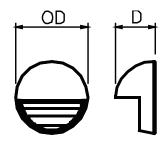

### **LED Type**

| Model            | Input<br>Voltage | Input<br>Wattage | LED CT         | Lumen<br>(TYP) | Finish | Shade | Dimension (OD X D) |
|------------------|------------------|------------------|----------------|----------------|--------|-------|--------------------|
| 3-4079D-05-xxxxK | 120V -277V       | 9W               | 3000K or 4000K | 390            | Black  | Glass | 6.3" x 3.4"        |