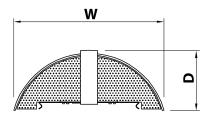

# **LED Type**

| Model              | Input<br>Voltage | Input<br>Wattage | LED CT | CRI | Lumen<br>(TYP) | Finish / Shade                  | Dimension (W x H x D) | Energy<br>Star |
|--------------------|------------------|------------------|--------|-----|----------------|---------------------------------|-----------------------|----------------|
| MDF035D-A-62-xxxxK | 120V-277V        | 15W              | 3000K  | >80 | 1350           | Satin Nickel /<br>Frosted Glass | 10.3" x 11.5" x 4.0"  | Yes            |