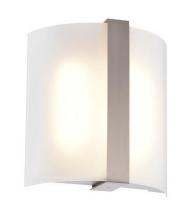

# MDF035D-A

# Wall Sconce

## Housing

Die-formed Cold-rolled Steel

Finish Option: -62 Satin Nickel -30 Oil Rubbed Bronze

#### Optical

Shade: High Transmission Glass Creates Excellent Light Distribution and Uniformity LED: High Efficiency, High CRI, Binned and Mixed to Reach Uniform Light

# **LED Type**

| Model              | Input<br>Voltage | Input<br>Wattage | LED CT | CRI | Lumen<br>(TYP) | Finish / Shade                  | Dimension (W x H x D) | Energy<br>Star |
|--------------------|------------------|------------------|--------|-----|----------------|---------------------------------|-----------------------|----------------|
| MDF035D-A-62-xxxxK | 120V-277V        | 15W              | 3000K  | >80 | 1350           | Satin Nickel /<br>Frosted Glass | 10.3" x 11.5" x 4.0"  | Yes            |