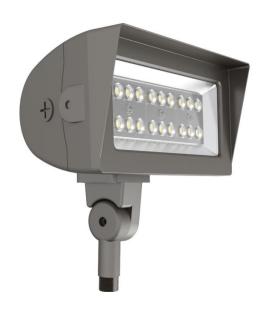

# **Narrow Beam Flood Light**

# Catalog#:

NBFL series is a heavy-duty LED flood light luminaire who offers many different beam angles. It's on-chip optic helps focus the light in a much more efficient way.

It can be widely used in all exterior flood lighting application with its standard 2-3/8" Slip fitter, 1/2" Knuckle & Yoke mount.

## Mounting:

- -1/2" Knuckle Mount.
- -2-3/8" Slipfitter Mount.
- -Arm mount for light pole.
- -Yoke Mount.