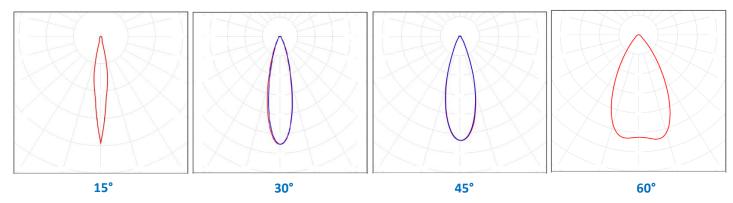

### Optical:

-Narrow beam optics 15°/30°/45° & 60° optional.

### **Photometrics:**