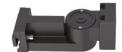

## Mounting:

- -1/2" Knuckle Mount.
- -2-3/8" Slipfitter Mount.
- -Arm mount for light pole.
- -Yoke Mount.

#### **Mountings:**

1/2" Knuckle

**Arm Mount** 

Slip Fitter

Yoke/Trunnion