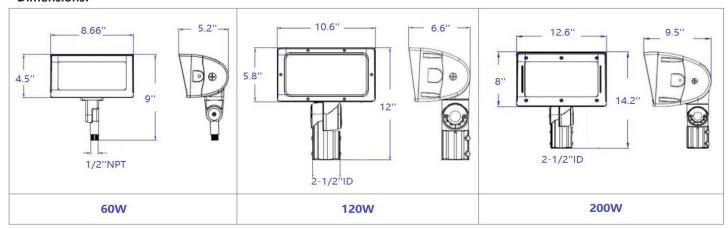

30K/40K/50K | 80+ |

#### **Construction:**

- -Heavy-duty die casted aluminum housing.
- -Superior heat sinking with external Air-Flow fins.
- -IP65 for wet and damp locations.

## Mounting:

- -1/2" Knuckle Mount.
- -2-3/8" Slipfitter Mount.
- -Arm mount for light pole.
- -Yoke Mount.

#### **Electrical:**

- -High Power Factor, low THD UL listed driver.
- -Universal line voltage input 120-277V, 347/480V optional.
- -FCC compliant.

### Optical:

-Narrow beam optics 15°/30°/45° & 60° optional.

### **Controls Options:**

-Button style eye photocell.

#### Warranty:

-5 years warranty for complete fixture.

#### **Listings:**

ETL

DLC

RoHs

IP65









### **Photometrics:**



#### **Mountings:**



1/2" Knuckle



**Arm Mount** 



Slip Fitter



Yoke/Trunnion

#### **Dimensions:**