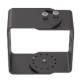

## Mounting:

- -1/2" Knuckle Mount.
- -2-3/8" Slipfitter Mount.
- -Arm mount for light pole.
- -Yoke Mount.

#### **Mountings:**

1/2" Knuckle

**Arm Mount** 

Slip Fitter

Yoke/Trunnion