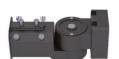

## Mounting:

- -1/2" Knuckle Mount.
- -2-3/8" Slipfitter Mount.
- -Arm mount for light pole.
- -Yoke Mount.

#### **Mountings:**

1/2" Knuckle

**Arm Mount** 

Slip Fitter

Yoke/Trunnion