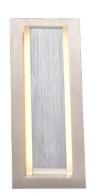

## Housing

Die-formed Cold-rolled Steel Finish Option: - 30 Oil Rubbed Bronze, - 60 Brushed Aluminum

## Optical

Shade: High Transmission Acrylic Create Excellent Light Distribution and Uniformity LED: High Efficiency, High CRI, Binned and Mixed to Reach Uniform Light ADA Complaint