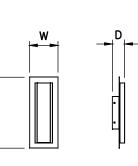

#### **LED Type**

| Model        | Input<br>Voltage | Input<br>Wattage | LED CT              | CRI | Lumen<br>(TYP) | Finish           | Shade   | Dimension<br>(W X H X D) | Energy<br>Star |
|--------------|------------------|------------------|---------------------|-----|----------------|------------------|---------|--------------------------|----------------|
| W480D-MCT-60 | 120V – 277V      | 17W              | 3000K, 3500K, 4000K | >80 | 1200           | Brushed Aluminum | Acrylic | 5.1" x 12.8" x 2.3"      | Yes            |