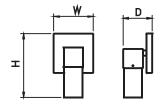

## **LED Type**

| Model          | Input<br>Voltage | Input<br>Wattage | LED CT         | CRI | Lumen<br>(TYP) | Finish            | Shade                | Dimension<br>(W X H X D) | Energy<br>Star |
|----------------|------------------|------------------|----------------|-----|----------------|-------------------|----------------------|--------------------------|----------------|
| W781D-30-xxxxK | 120V             | 10W              | 3000K or 4000K | >80 | 550            | Oil Rubbed Bronze | Bubble Crystal Glass | 4.3" x 6.0" x 3.3"       | Yes            |