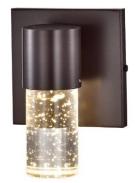

# W781D

# **LED Vanity**

# Housing

Die-formed Cold-rolled Steel

Finish Option: - 30 Oil Rubbed Bronze, - 62 Satin Nickel, -05 Black

## Optical

Shade: Crystal Glass ADA Complaint