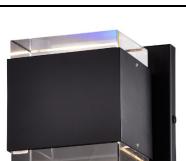

# W900D

## LED Vanity

#### Housing

Die-formed Cold-rolled Steel Finish Option: - 30 Oil Rubbed Bronze, - 62 Satin Nickel, -05 Black

### Optical

Shade: Crystal Glass ADA Complaint