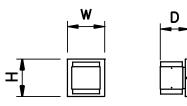

#### **LED Type**

| Model         | Input<br>Voltage | Input<br>Wattage | LED CT         | CRI | Lumen<br>(TYP) | Finish | Shade                | Dimension<br>(W X H X D) |
|---------------|------------------|------------------|----------------|-----|----------------|--------|----------------------|--------------------------|
| W900D-05-xxxK | 120V – 277V      | 10W              | 3000K or 4000K | >80 | 650            | Black  | Bubble Crystal Glass | 5.0" x 5.0" x 3.9"       |