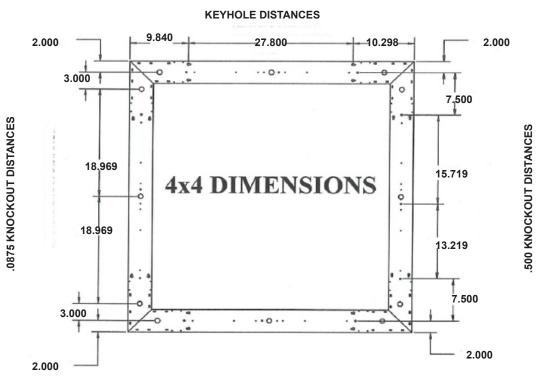

**Size:** W x L x H in inches **4x4:** 48"W x 48"L x 4"H **8x8:** 96"W x 96L x 4"H

**SQ44** 