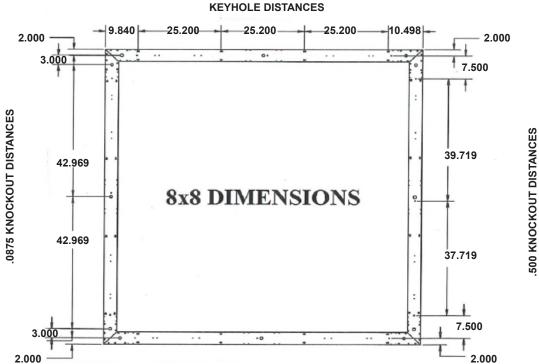

**Size:** W x L x H in inches **4x4:** 48"W x 48"L x 4"H **8x8:** 96"W x 96L x 4"H

**SQ44** 