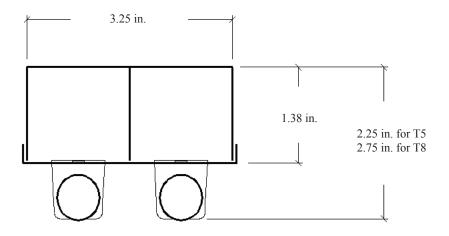

#### SIZE W x L x H in inches (mm)

3.12W x 1.43H (80 x 35)

Fixture length defined in ordering table.

### **DIMENSIONS**

All dimensions are inches. Specifications subject to change without notice.

Catalog Number: Notes:

T02STRIP