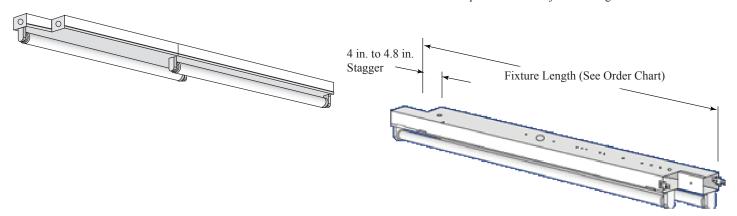

#### SIZE W x L x H in inches (mm)

3.12W x 1.43H (80 x 35)

Fixture length defined in ordering table.

### **DIMENSIONS**

All dimensions are inches. Specifications subject to change without notice.

Catalog Number: Notes:

T02STRIP