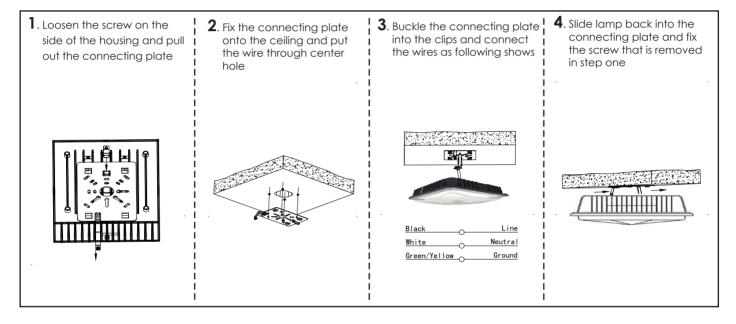

electrical shock or component damage, disconnect power before attempting installation or servicing.
- 3. This product must be installed in accordance with the national electric code (NEC) and all applicable federal, state and local electric codes and safety standards.
- 4. Disconnect product and allow cooling prior to any further steps.
- 5. Any alteration or modification of this product is expressly forbidden as it may cause serious personal injury, death, property damage and/or product malfunction.
- 6. To prevent product malfunction and/or electrical shock this product must be properly grounded.
- 7. This luminaire is designed to operate in ambient temperatures ranging from -25°C to 40°C and to be horizontally mounted with the LED board facing downward.

## Surface-mounted with J-BOX



## Pendent Installation with 3/4 inch conduit