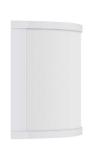

## TURNBERRY M LED

Architectural Indoor

| Ŀ | AZ) | (ED |
|---|-----|-----|

| PROJECT:  |      |
|-----------|------|
| TYPE:     |      |
| PO#:      | QTY: |
| COMMENTS: |      |

## **FEATURES**

- Die-Formed Steel Housing with Textured White Powder Coat Finish
- High Impact White Acrylic Diffuser (50% DR Acrylic)
- Die-Cast Aluminum End Caps with Recessed Screw Holes
- Luminous White Acryllic Diffuser
- ADA Compliant
- CSA Listed Damp Location For Wall Mount
- LED Light Fixture