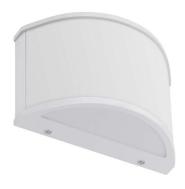

## TURNBERRY M LED

Architectural Indoor

| Ŀ | AZ) | (ED |
|---|-----|-----|

| PROJECT:  |      |
|-----------|------|
| TYPE:     |      |
| PO#:      | QTY: |
| COMMENTS: |      |

## **FEATURES**

- Die-Formed Steel Housing with Textured White Powder Coat Finish
- High Impact White Acrylic Diffuser (50% DR Acrylic)
- Die-Cast Aluminum End Caps with Recessed Screw Holes
- Luminous White Acryllic Diffuser
- ADA Compliant
- CSA Listed Damp Location For Wall Mount
- LED Light Fixture