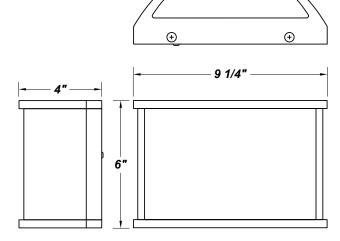

## TURNBERRY M LED

Architectural Indoor

| Ŀ | AZ) | (ED |
|---|-----|-----|

| PROJECT:  |      |
|-----------|------|
| TYPE:     |      |
| PO#:      | QTY: |
| COMMENTS: |      |

## **FEATURES**

- Die-Formed Steel Housing with Textured White Powder Coat Finish
- High Impact White Acrylic Diffuser (50% DR Acrylic)
- Die-Cast Aluminum End Caps with Recessed Screw Holes
- Luminous White Acryllic Diffuser
- ADA Compliant
- CSA Listed Damp Location For Wall Mount
- LED Light Fixture