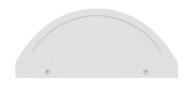

## TURNBERRY M LED

Architectural Indoor

| Ŀ | AZ) | (ED |
|---|-----|-----|

| PROJECT:  |      |
|-----------|------|
| TYPE:     |      |
| PO#:      | QTY: |
| COMMENTS: |      |

## **FEATURES**

- Die-Formed Steel Housing with Textured White Powder Coat Finish
- High Impact White Acrylic Diffuser (50% DR Acrylic)
- Die-Cast Aluminum End Caps with Recessed Screw Holes
- Luminous White Acryllic Diffuser
- ADA Compliant
- CSA Listed Damp Location For Wall Mount
- LED Light Fixture