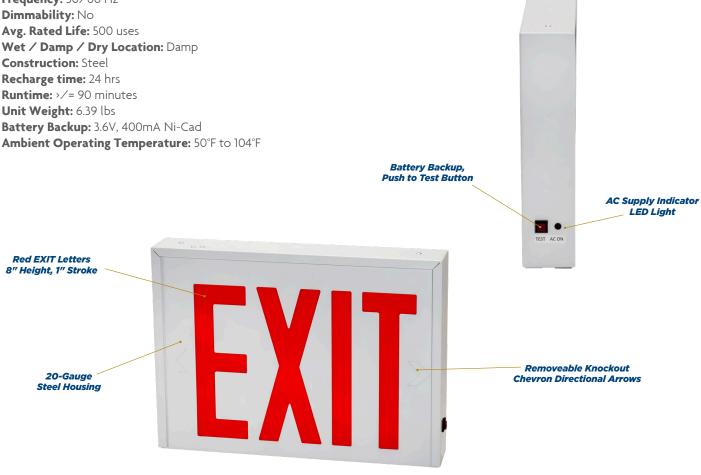

#### **FEATURES**

- 120/277V dual voltage operation
- Red EXIT letters 8" height and 1" stroke
- 20-gauge steel housing with white powder coating
- Ceiling, wall, or side mounting capability (canopy included)
- Test switch and AC supply indicator
- Removeable knockout chevron directional arrows
- Battery backup with accessible test button for 90 minutes of illumination during a power outage
- Suitable for damp locations
- Meets UL924, NFPA 101, NEC, and OSHA standards

### **GENERAL SPECIFICATIONS**

Input Voltage: 120/277V (dual voltage)

Frequency: 50/60 Hz Dimmability: No

Recharge time: 24 hrs Runtime: >/= 90 minutes Unit Weight: 6.39 lbs

### **SPECIFICATIONS / ORDER INFO**

| Catalog Number  | Order<br>Code | UPC          | Mounting                 | Dimensions           | Pk-Qty |  |
|-----------------|---------------|--------------|--------------------------|----------------------|--------|--|
| ES/LED/RW/B-NYC | 75120         | 751338031876 | Wall, side or<br>ceiling | 14.5" x 2.3" x 10.5" | 4-PK   |  |