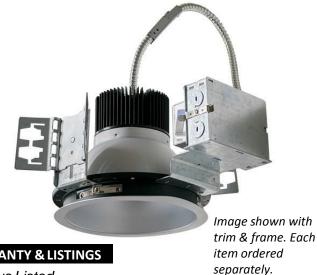

#### STANDARD

The Energy Star BL8CLED series is a 8" commercial grade architectural can & frame in kit. Built for commercial use with architectural frames and a deep cone reflector for precision light. This high-efficiency luminaire provides long life - offered in two wattages and color temperatures.

## **FEATURES**

- Architectural frames
- C channel and flat hanger bars for tie down to ceiling grids.
- 40 and 52 watts available in 4000K.
- Junction box is mounted on the frame for easy wiring, driver access for installation, and replacement.
- Diecast aluminum heatsink dissipates heat from the LED board.
- · Self-flanged aluminum reflector with a frosted lens to shield direct view of LEDs.
- Universal 120-277 AC voltage (50/60Hz)
- 0-10V dimming
- Color rendering index ≥ 80.
- Long life LEDs up to 50,000hours.
- Operation Temp. -30°C~40°C (-22°F~104°F).

# **WARRANTY & LISTINGS**

- · cULus Listed.
- Energy star listed.
- Suitable for wet locations (not suitable for coastal/salt water area).
- Suitable for damp locations.
- RoHS compliant.
- 5-year warranty of all electronics and housing.