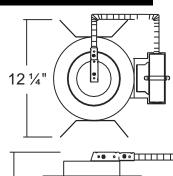

ctural frames
- C channel and flat hanger bars for tie down to ceiling grids.
- 40 and 52 watts available in 4000K.
- Junction box is mounted on the frame for easy wiring, driver access for installation, and replacement.
- Diecast aluminum heatsink dissipates heat from the LED board.
- · Self-flanged aluminum reflector with a frosted lens to shield direct view of LEDs.
- Universal 120-277 AC voltage (50/60Hz)
- 0-10V dimming
- Color rendering index ≥ 80.
- Long life LEDs up to 50,000hours.
- Operation Temp. -30°C~40°C (-22°F~104°F).



# **WARRANTY & LISTINGS**

- · cULus Listed.
- Energy star listed.
- Suitable for wet locations (not suitable for coastal/salt water area).
- Suitable for damp locations.
- RoHS compliant.
- 5-year warranty of all electronics and housing.

# **DIMENSIONS**





## **ORDERING INFORMATION**

### **Trim Models**

| Color<br>Temperature | Luminaire<br>Lumens  | Luminaire<br>Watts            | Lumens/Watt                            |  |
|----------------------|----------------------|-------------------------------|----------------------------------------|--|
| 4000k                | 3090                 | 40                            | 77                                     |  |
| 4000k                | 4530                 | 52                            | 87                                     |  |
|                      | Temperature<br>4000k | Temperature Lumens 4000k 3090 | Temperature Lumens Watts 4000k 3090 40 |  |

### **Frame Models**

| Luminaire Wattage | Frame Required |  |
|-------------------|----------------|--|
| 40