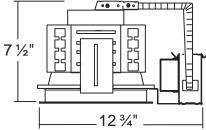

ural frames
- C channel and flat hanger bars for tie down to ceiling grids.
- 40 and 52 watts available in 4000K.
- Junction box is mounted on the frame for easy wiring, driver access for installation, and replacement.
- Diecast aluminum heatsink dissipates heat from the LED board.
- · Self-flanged aluminum reflector with a frosted lens to shield direct view of LEDs.
- Universal 120-277 AC voltage (50/60Hz)
- 0-10V dimming
- Color rendering index ≥ 80.
- Long life LEDs up to 50,000hours.
- Operation Temp. -30°C~40°C (-22°F~104°F).



# **WARRANTY & LISTINGS**

- · cULus Listed.
- Energy star listed.
- Suitable for wet locations (not suitable for coastal/salt water area).
- Suitable for damp locations.
- RoHS compliant.
- 5-year warranty of all electronics and housing.

# **DIMENSIONS**





## **ORDERING INFORMATION**

### **Trim Models**

| Color<br>Temperature | Luminaire<br>Lumens  | Luminaire<br>Watts            | Lumens/Watt                            |  |
|----------------------|----------------------|-------------------------------|----------------------------------------|--|
| 4000k                | 3090                 | 40                            | 77                                     |  |
| 4000k                | 4530                 | 52                            | 87                                     |  |
|                      | Temperature<br>4000k | Temperature Lumens 4000k 3090 | Temperature Lumens Watts 4000k 3090 40 |  |

### **Frame Models**

| Luminaire Wattage | Frame Required |  |
|-------------------|----------------|--|
| 40                |