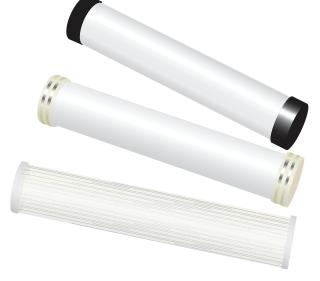

#### Diffuser

The diffuser assembly consists of a solid white, clear fluted, or white fluted profile mated to a choice of end cap sizes and colors. We have expanded the range of offerings on the End Cap Bar series to include a new Frosted Ribbed Diffuser. The new diffusers give the appearance of frosted glass, while maintaining the shipping and usage durability of acrylic. The diffuser is available with full range of standard caps, narrow caps, inclusive of all marble colors and trim options. The following information is used to specify the Frosted Ribbed Diffuser.

#### Size

Available Sizes: 25-1/2" X 4-3/4" X 4", 37-1/2" X 4-3/4" X 4", or 49-1/2" X 4-3/4" X 4"

#### Options

A range of colors are available from basic opaque white to a family of marble effects. We have developed colors which can emulate effects of translucent alabaster or marble grains, or a variety of opaque faux marble finishes. We can also develop a custom end cap color, shape, or custome profile for proprietary applications if requested by the manufacturer.