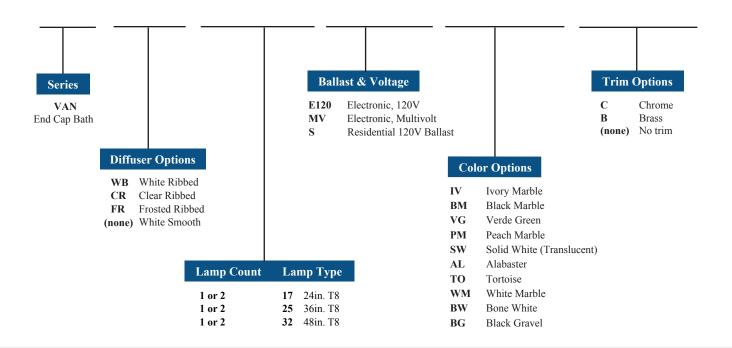

ures conform to Underwriters' Laboratories standards for production and are carefully tested prior to packing.

## (972) 247-3171

Factory/Warehouse • 2055 Luna Road • Suite 142 • Carrollton, TX 75006 (972) 247-3171 Phone • (972) 247-0200 Fax Email sales@texasfluorescents.com Look For Complete Internet Catalog • www.texasfluorescents.com



## Wall Mount End Cap Bath Bars

## DIMENSIONS

Standard End Cap (1 1/2" wide) - EC





Narrow End Cap (1/2" wide) - ECN



| Series   | Α      | В     | С | D  |
|----------|--------|-------|---|----|
| VANW 217 | 25 1/2 | 4 3/4 | 4 | 25 |
| VANW 225 | 37 1/2 | 4 3/4 | 4 | 37 |
| VANW 232 | 49 1/2 | 4 3/4 | 4 | 49 |

#### Series Α В С D VAN 217 25 1/2 4 3/4 4 24 1/8 VAN 225 4 3/4 37 1/2 4 36 1/8 VAN 232 49 1/2 4 3/4 4 48 1/8

## ORDERING INFORMATION



### (972) 247-3171

Factory/Warehouse • 2055 Luna Road • Suite 142 • Carrollton, TX 75006 (972) 247-3171 Phone • (972) 247-0200 Fax Email sales@texasfluorescents.com Look For Complete Internet Catalog • www.texasfluorescents.com