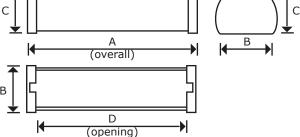

## DIMENSIONS

Standard End Cap (1 1/2" wide) - EC

Narrow End Cap (1/2" wide) - ECN

| Series   | Α      | В     | С | D  |
|----------|--------|-------|---|----|
| VANW 217 | 25 1/2 | 4 3/4 | 4 | 25 |
| VANW 225 | 37 1/2 | 4 3/4 | 4 | 37 |
| VANW 232 | 49 1/2 | 4 3/4 | 4 | 49 |

#### Series Α В С D VAN 217 25 1/2 4 3/4 4 24 1/8 VAN 225 4 3/4 37 1/2 4 36 1/8 VAN 232 49 1/2 4 3/4 4 48 1/8