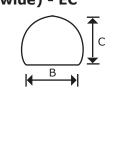

## DIMENSIONS

Standard End Cap (1 1/2" wide) - EC

Narrow End Cap (1/2" wide) - ECN

| Series   | Α      | В     | С | D  |
|----------|--------|-------|---|----|
| VANW 217 | 25 1/2 | 4 3/4 | 4 | 25 |
| VANW 225 | 37 1/2 | 4 3/4 | 4 | 37 |
| VANW 232 | 49 1/2 | 4 3/4 | 4 | 49 |