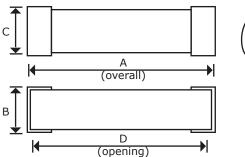

## DIMENSIONS

Standard End Cap (1 1/2" wide) - EC

Narrow End Cap (1/2" wide) - ECN

| Series   | Α      | В     | С | D  |
|----------|--------|-------|---|----|
| VANW 217 | 25 1/2 | 4 3/4 | 4 | 25 |
| VANW 225 | 37 1/2 | 4 3/4 | 4 | 37 |
| VANW 232 | 49 1/2 | 4 3/4 | 4 | 49 |

#### Series Α В С D VAN 217 25 1/2 4 3/4 4 24 1/8 VAN 225 4 3/4 37 1/2 4 36 1/8 VAN 232 49 1/2 4 3/4 4 48 1/8