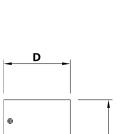

# **LED Type**

| Model | Input<br>Voltage | Input<br>Wattage | Lamp  | LED CT | CRI | Lumen<br>(TYP) | Finish/Shade | Dimension (W x H x D) | Energy<br>Star |
|-------|------------------|------------------|-------|--------|-----|----------------|--------------|-----------------------|----------------|
| W109D | 120V             | 8W               | Strip | 3000K  | >80 | 500            | White        | 9.8" x 4.5" x 4.0"    |                |