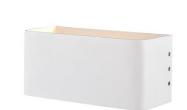

# W109D

# Wall Sconce



# **Features**

## Housing

Die-formed Cold-rolled Steel

#### **Optical**

Shade: High Transmission Glass Creates Excellent Light Distribution and Uniformity LED: High Efficiency, High CRI, Binned and Mixed to Reach Uniform Light

#### **Electrical**

#### Lamp

Integrate LED Module , 3000K LED More Color Temperature Option 3500K, 4000K

#### Certification

ETL/cETL Listed

### Warranty

5 Years Limited Warranty on Driver and LED





# **LED Type**

| Model | Input<br>Voltage | Input<br>Wattage | Lamp  | LED CT | CRI | Lumen<br>(TYP) | Finish/Shade | Dimension (W x H x D) | Energy<br>Star |
|-------|------------------|------------------|-------|--------|-----|----------------|--------------|-----------------------|----------------|
| W109D | 120V             | 8W               | Strip | 3000K  | >80 | 500            | White        | 9.8" x 4.5" x 4.0"    |                |