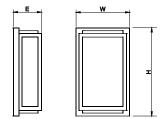

## **LED Type**

| Model       | Input<br>Voltage | Input<br>Wattage | Lamp  | LED CT | CRI | Lumen<br>(TYP) | Finish/Shade | Dimension (W x H x E) | Energy<br>Star |
|-------------|------------------|------------------|-------|--------|-----|----------------|--------------|-----------------------|----------------|
| W208D-xxxxK | 120V             | 15W              | Strip | 3000K  | >80 | 760            | ORB/Acrylic  | 12.0" x 7.3" x 3.9"   |                |