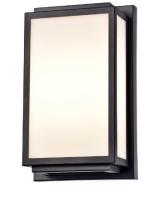

# **W208D**

# Wall Sconce

## Housing

Die-formed Cold-rolled Steel

### **Optical**

Shade: High Transmission Acrylic Creates Excellent Light Distribution and Uniformity LED: High Efficiency, High CRI, Binned and Mixed to Reach Uniform Light