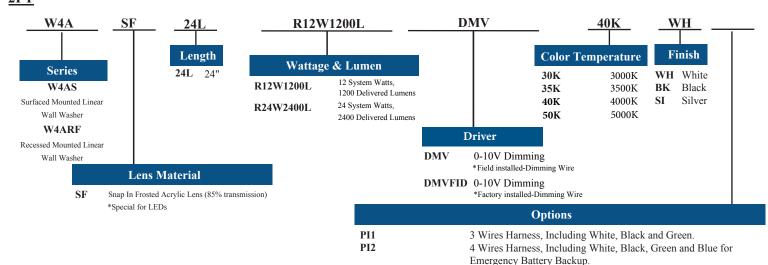

## ORDERING INFORMATION 2FT

PI3D

### TYPICAL OPTIONS AND ACCESSORIES

Cord sets, whips, occupancy sensors, wire guards. Contact factory for additional options.

Example: W4ASF24LR12W1200LDMV40KWH

5 Wires Harness, Including White, Black, Green, Violet and Gray.