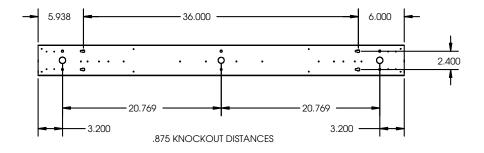

### **4FT Recessed Mounted Drawing**

KNOCKOUT DISTANCES

### **4FT Surfaced Mounted Drawing**

Saylite

2055 Luna Rd. Suite 142 Carrollton, TX 75006 Phone: 972-247-3171 Fax: 972-247-0200 www.saylite.com email: sales@saylite.com

| ~ · · |    |     |    |     |
|-------|----|-----|----|-----|
| Catal | Oσ | NII | mh | er: |