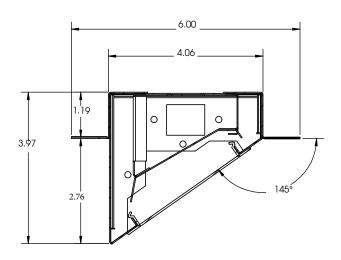

### **DIMENSIONS**

All dimensions are inches. Specifications subject to change without notice

## **Recessed Mounted Drawing**

### **4FT Recessed Mounted Drawing**

KNOCKOUT DISTANCES