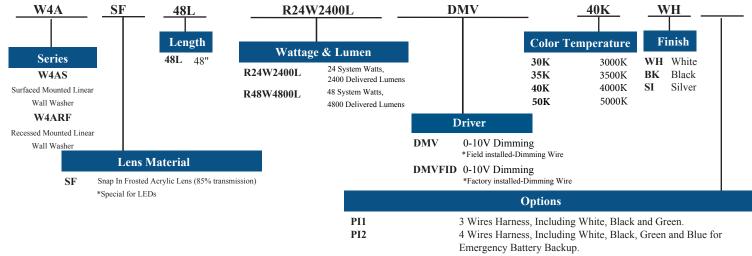

# ORDERING INFORMATION 4FT

Example: W4ASF48LR24W2400LDMV40KWH

PI3D 5 Wires Harness, Including White, Black, Green, Violet and Gray.