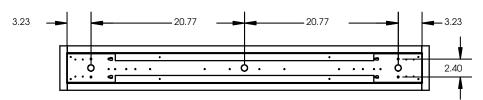

:
Notes:



Texas Fluorescents
Reinvented
FEATURES & SPECIFICATIONS

## **W4A Series**

**Linear Wall Washer Fixture** 



# ORDERING INFORMATION 4FT

Example: W4ASF48LR24W2400LDMV40KWH



PI3D 5 Wires Harness, Including White, Black, Green, Violet and Gray.

## ORDERING INFORMATION 8FT

### Example: W4ASF96LR48W4800LDMV40KWH



Saylite

2055 Luna Rd. Suite 142 Carrollton, TX 75006 Phone: 972-247-3171 Fax: 972-247-0200 www.saylite.com email: sales@saylite.com Catalog Number:

Notes:



Texas Fluorescents Reinvented

# **W4A Series**

**Linear Wall Washer Fixture** 



### **DIMENSIONS**

All dimensions are inches. Specifications subject to change without notice

## **Recessed Mounted Drawing**



### **Surfaced Mounted Drawing**



### **4FT Recessed Mounted Drawing**

KNOCKOUT DISTANCES



### **4FT Surfaced Mounted Drawing**





Saylite

2055 Luna Rd. Suite 142 Carrollton, TX 75006 Phone: 972-247-3171 Fax: 972-247-0200 www.saylite.com email: sales@saylite.com

| ~ · · |    |     |    |     |
|-------|----|-----|----|-----|
| Catal | Oσ | NII | mh | er: |

Notes: