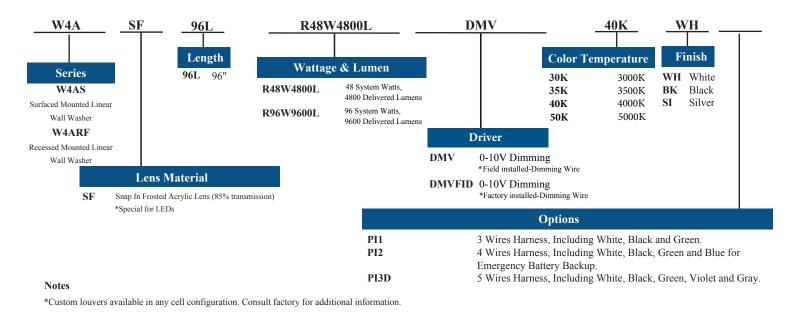

## ORDERING INFORMATION 2FT

PI3D

# ORDERING INFORMATION 4FT

Example: W4ASF48LR24W2400LDMV40KWH

PI3D 5 Wires Harness, Including White, Black, Green, Violet and Gray.

## ORDERING INFORMATION 8FT

### Example: W4ASF96LR48W4800LDMV40KWH

Saylite

2055 Luna Rd. Suite 142 Carrollton, TX 75006 Phone: 972-247-3171 Fax: 972-247-0200 www.saylite.com email: sales@saylite.com Catalog Number:

Notes:

Texas Fluorescents Reinvented