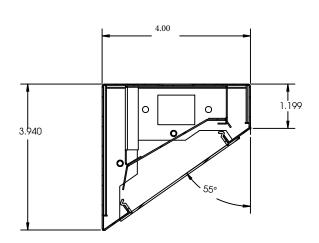

### **DIMENSIONS**

All dimensions are inches. Specifications subject to change without notice

### **Surfaced Mounted Drawing**

### **4FT Surfaced Mounted Drawing**

Saylite

2055 Luna Rd. Suite 142 Carrollton, TX 75006 Phone: 972-247-3171 Fax: 972-247-0200 www.saylite.com email: sales@saylite.com

| ~ · · |    |     |    |     |
|-------|----|-----|----|-----|
| Catal | Oσ | NII | mh | er: |