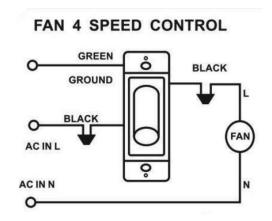

# **DESCRIPTION**

The WC-13 Series Fan control is designed for easy installation, flexible operation and unobtrusive wall mounting. It provides noise-free fan operation at 4 speeds and installs in a standard 3 wire wall switch.

#### **Electrical**

- 120V/ 60Hz
- 3 Wire Installation
- 4 Speed Fan Control
- Working Temperature -10°C~50°C / 14°F~122°F
- Working Humidity 30%~95%RH
- Fan Load Max 1.25A | Light Load Max 500W
- Capacitor 7+4uF/250V

# **Dimensions**

- W 1-3/4" x H 4-1/8"
- AC IN (Line) Black Length 120mm
- To Motor (L) Black Length 120mm
- Grounding Green Length 150mm