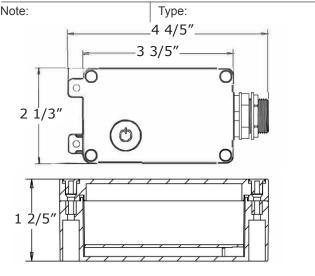

#### Project Name:

2 1/3" H x 1 2/5" D x 4 4/5" W

### Other Views:

Side View

Front View