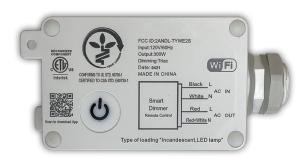

#### WEC-MOD-010V-WIFI

SMART LIGHTING CONTROL MODULE 1000W 0-10V WIFI IP65 - DIM/ON-OFF/SCHEDULE

The smart lighting control module allows you to control the light easily via mobile applications (Westgate Smart Phone App) and innovative speakers from Amazon and Google as long as the Internet and Bluetooth are available. This device supports any 0-10V lighting fixture. IP65 weatherproof is suitable for outdoor use. Turn light on/off, Dim, or schedule dimming/on-off from anywhere. one unit can be wired to multiple fixtures for a maximum 1000W.

#### **Electrical:**

Voltage: 120-277V AC 60Hz

Wattage: 1000WDimmable: 0-10V

WiFi Bandwidth: 2.5GHz

WiFi Connection Range: up to 150 feet (46 m) indoors

and 300 feet (92 m) outdoors

#### Mechanical:

- 1/2" NPT Threaded Connector
- 5-vear Warrantv
- IP65, Suitable for Wet Location