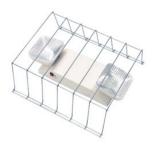

## **Wire Guards**

Magnalux offers durable wire guards to protect emergency fixtures and exit signs from damages. The wire guards are applicable in schools, gymnasiums, parking garages or any area where a risk of intentional or accidental damage is present.

## **Features**

- Heavy-duty steel construction
- Single pack is designed for Exit Signs
- Double pack is designed for Combo Units

MAGWG-1 16" x 14" x 7"

MAGWG-1 16" x 14" x 7"

## **Ordering Information**

| Series | Pack Configuration | Compatible Units            |
|--------|--------------------|-----------------------------|
| MAGWG  | 1 = Single Pack    | MAG, MAGME, MAGMEL, MAGMELS |
|        | 2 = Double Pack    | MAGMC, MAGNYCL3BRU          |