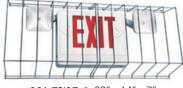

## **Wire Guards**

Magnalux offers durable wire guards to protect emergency fixtures and exit signs from damages. The wire guards are applicable in schools, gymnasiums, parking garages or any area where a risk of intentional or accidental damage is present.

## **Features**

- Heavy-duty steel construction
- Single pack is designed for Exit Signs
- Double pack is designed for Combo Units

MAGWG-1 16" x 14" x 7"

MAGWG-1 16" x 14" x 7"

**MAGWG-2** 32" x 14" x 7"