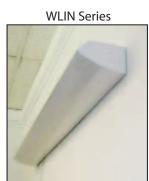

# WLIN 8ft Direct/Indirect Wall Mount

Mounted on Wall

TEXAS FLUORESCENTS

DIMENSIONS

All dimensions are inches. Specifications subject to change without notice.

Example: WLINPF96LS48W4800LDMV40K

Mounted on Ceiling

## WLIN Direct/Indirect Wall Mount

 Mounted on Ceiling
 Mounted on Wall

 \* Companion to the LIN series pendant mount indirect

DIMENSIONS

All dimensions are inches. Specifications subject to change without notice.