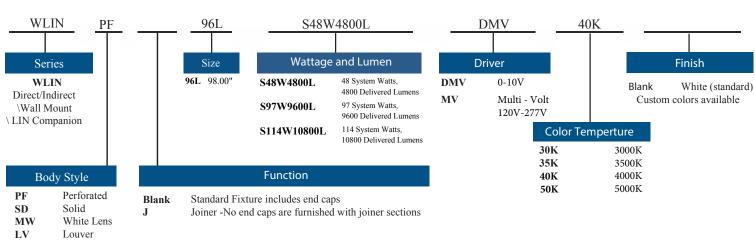

### ORDERING INFORMATION

### **STANDARD**

**MOUNTING** Wall bracket mount.

### **TYPICAL OPTIONS AND ACCESSORIES**

Options of drivers and custom colors. Companion wall mount fixture to the LIN series direct / indirect pendant.

Example: WLINPF48LS48W4800LDMV40K

www.texasfluorescents.com emaiil: sales@texasfluorescents.com