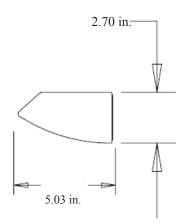

**SIZE** W x L x H in inches (mm) 5.03W x 49.25L x 2.68Dp (130 x 1250 x 70) 5.03W x 98.00L x 2.68Dp (130 x 2490 x 70) Tandems

END VIEW

4-FOOT MODEL