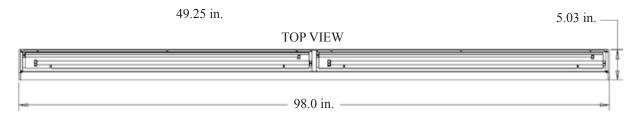

**SIZE** W x L x H in inches (mm) 5.03W x 49.25L x 2.68Dp (130 x 1250 x 70) 5.03W x 98.00L x 2.68Dp (130 x 2490 x 70) Tandems

### 8-FOOT MODEL

\* Consult for more options

| Catalog Number: |
|-----------------|
| Notes:          |

Texas Fluorescents 2055 Luna Rd. Suite 142 Carrollton, TX 75006 Phone: 972-247-3171 Fax: 972-247-0200 www.texasfluorescents.com emaiil: sales@texasfluorescents.com