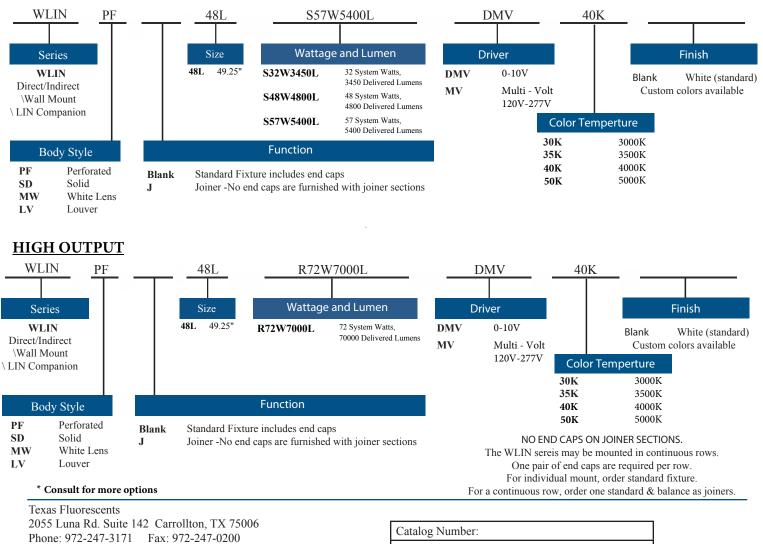

### ORDERING INFORMATION

### **TYPICAL OPTIONS AND ACCESSORIES**

Options of drivers and custom colors. Companion wall mount fixture to the LIN series direct / indirect pendant.

Example: WLINPF48LS48W4800LDMV40K

www.texasfluorescents.com emaiil: sales@texasfluorescents.com

## HIGH OUTPUT

Notes:

www.texasfluorescents.com emaiil: sales@texasfluorescents.com