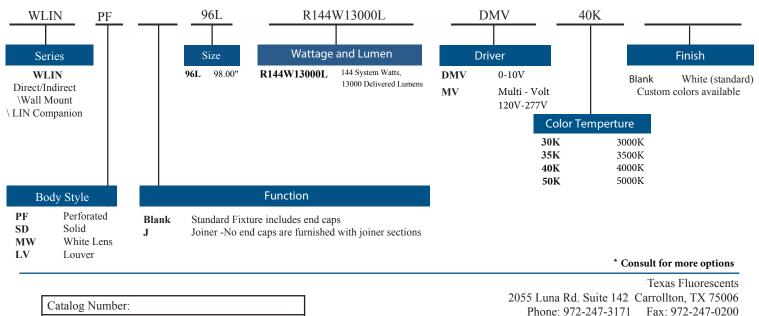

### ORDERING INFORMATION

## **STANDARD**

## HIGH OUTPUT

Notes:

www.texasfluorescents.com emaiil: sales@texasfluorescents.com

### 8-FOOT MODEL

\* Consult for more options

| Catalog Number: |
|-----------------|
| Notes:          |

Texas Fluorescents 2055 Luna Rd. Suite 142 Carrollton, TX 75006 Phone: 972-247-3171 Fax: 972-247-0200 www.texasfluorescents.com emaiil: sales@texasfluorescents.com