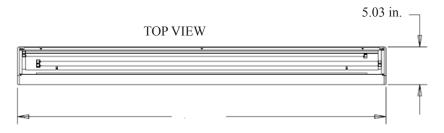

**SIZE** W x L x H in inches (mm) 5.03W x 49.25L x 2.68Dp (130 x 1250 x 70) 5.03W x 98.00L x 2.68Dp (130 x 2490 x 70) Tandems

# WLIN 8ft Direct/Indirect Wall Mount

Mounted on Wall

TEXAS FLUORESCENTS

DIMENSIONS

All dimensions are inches. Specifications subject to change without notice.

Example: WLINPF96LS48W4800LDMV40K

Mounted on Ceiling