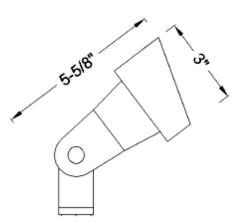

| JOB NAME: |  |
|-----------|--|
|-----------|--|

| DATE: |  |
|-------|--|
|-------|--|

TYPE: \_\_\_\_

## **DIMENSIONS:**





# **AD-131-BK AD-131-BR**

# **12V LED DIRECTIONAL LIGHTS - ALUMINUM**

Ideal for walkway and pathway, stairway and more.

#### **ELECTRICAL SPECIFICATIONS:**

- Voltage: 12V AC/DC
- Wattage: 7W Max (5W included )
- Efficacy: 78LM/W/71LM/W

#### HOUSING SPECIFICATIONS:

- Housing Material: Aluminum
- Finish: Black or Bronze
- 2FT. STP-2 18AWG lead wire
- 8-1/2" Non-metallic Spike
- Silicon-filled Wire Nuts
- IP rating: IP67, Wet Locations

#### **CERTIFICATIONS:**



| MODEL     | WATTS  | VOLTAGE  | LUMENS | COLOR TEMP. |
|-----------|--------|----------|--------|-------------|
| AD-131-BK | 7W Max | 12VAC/DC | 400LM  | 3000K       |
| AD-131-BR | 7W Max | 12VAC/DC | 400LM  | 3000K       |

### **ACCESSORIES INCLUDED:**



Silicon-filled Wire Nuts

8-1/2" Non-metallic Spike

#### **LIGH