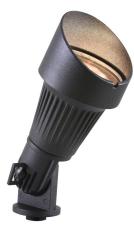

# **AD-131-BK AD-131-BR**

# **12V LED DIRECTIONAL LIGHTS - ALUMINUM**

Ideal for walkway and pathway, stairway and more.

#### HOUSING SPECIFICATIONS:

- Housing Material: Aluminum
- Finish: Black or Bronze
- 2FT. STP-2 18AWG lead wire
- 8-1/2" Non-metallic Spike
- Silicon-filled Wire Nuts
- IP rating: IP67, Wet Locations