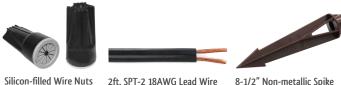

#### HOUSING SPECIFICATIONS:

- Housing Material: Aluminum
- Finish: Black or Bronze
- 2FT. STP-2 18AWG lead wire
- 8-1/2" Non-metallic Spike
- Silicon-filled Wire Nuts
- IP rating: IP67, Wet Locations

### **ACCESSORIES INCLUDED:**

Silicon-filled Wire Nuts

8-1/2" Non-metallic Spike