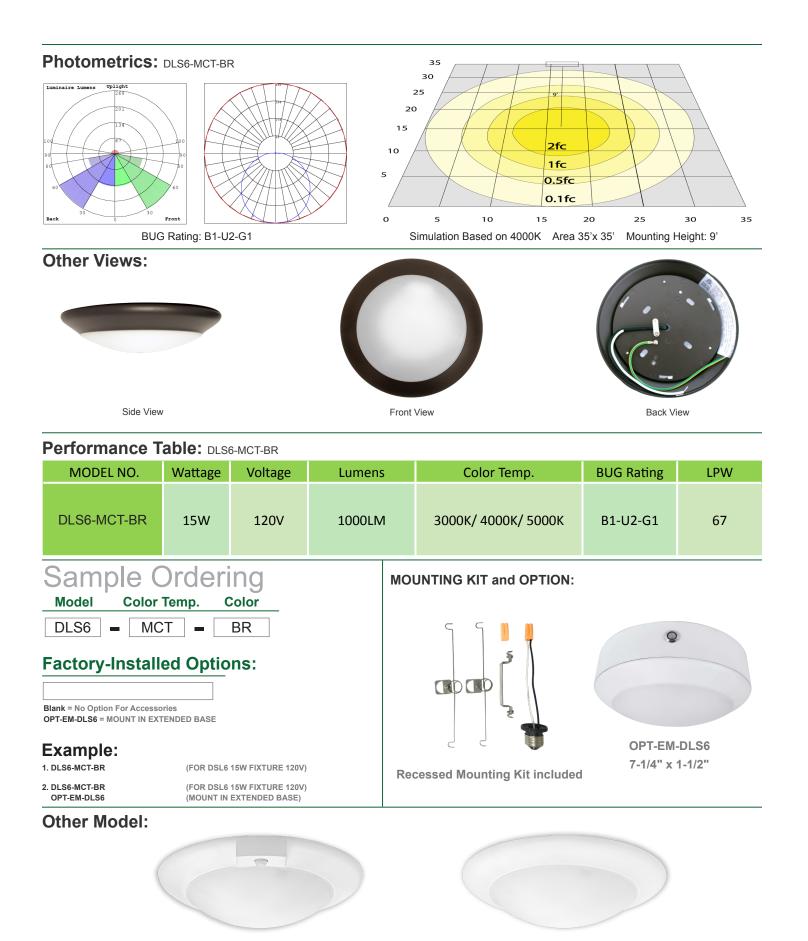

#### **Electrical:**

- Voltage: 120V AC
- Power Factor: >0.90
- Wattage: 15W
- Efficacy: 67 LPW

#### Mechanical:

- Bronze Finish
- Die-cast Aluminum. Powder-Coated •
- Gasket: Closed Cell Neoprene Foam Gasket
- Fits on 4"Octagonal (4O) or 3"Octagonal (3O) Electrical • **Boxes**
- Recessed Mounting Kit Included for Recessed/Retrofit Installation
- Maximum Ambient Temperature: 104°F
- Rated life: 50,000 hrs

#### Lighting:

- Lens: White Translucent Acrylic
- LED: Unique DOB (Driver On Board) LED Board Enclosed in Clear PC Cover for Better Wet Location Performance
- Dimming: TRIAC Dimming (Using Standard TRIAC
- LED Dimmers)
- Total Lumens: 1000LM
- Color Temperatures: 3000K/ 4000K/ 5000K
- Multi CCT (Selectable Switch on LED Board Under the Lens)
- Color Rendering Index: CRI ≥ 90
- 5-Year Warranty