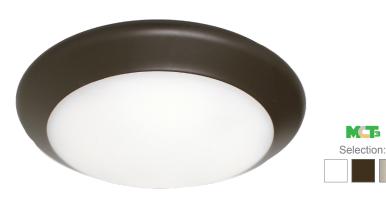

# DLS SERIES Residential Lighting

Type:

**DLS6-MCT-BR** 

Disk lights have been designed to be a flexible lighting solution for retrofit and new construction applications, Ideal for closets, storage areas, attics, corridors, or general lighting solutions for residential and commercial applications.

#### Mechanical:

- Bronze Finish
- Die-cast Aluminum. Powder-Coated •
- Gasket: Closed Cell Neoprene Foam Gasket
- Fits on 4"Octagonal (4O) or 3"Octagonal (3O) Electrical • **Boxes**
- Recessed Mounting Kit Included for Recessed/Retrofit Installation
- Maximum Ambient Temperature: 104°F
- Rated life: 50,000 hrs

#### Lighting:

- Lens: White Translucent Acrylic
- LED: Unique DOB (Driver On Board) LED Board Enclosed in Clear PC Cover for Better Wet Location Performance
- Dimming: TRIAC Dimming (Using Standard TRIAC
- LED Dimmers)
- Total Lumens: 1000LM
- Color Temperatures: 3000K/ 4000K/ 5000K
- Multi CCT (Selectable Switch on LED Board Under the Lens)
- Color Rendering Index: CRI ≥ 90
- 5-Year Warranty