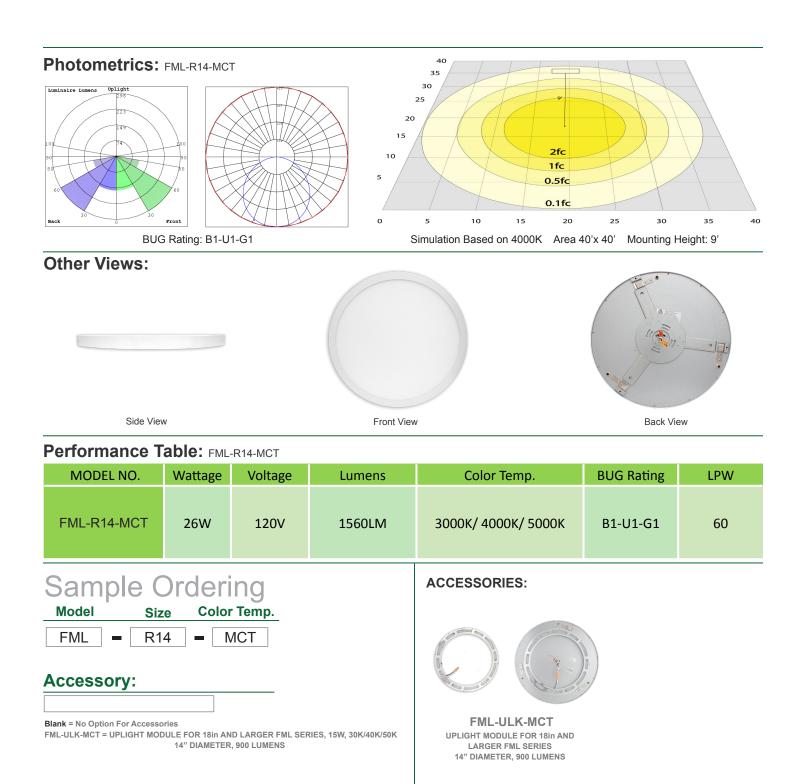

#### Electrical:

- Voltage: 120V AC
- Power Factor: >0.90
- Wattage: 26W
- Efficacy: 60 LPW

### Lighting:

1" Deep

Lens: White translucent acrylic lens

Die-cast Aluminum, Powder-Coated

- LED: Edge Lit LED Technology
- Dimming: TRIAC Dimming (Using Standard TRIAC
- LED Dimmers)
- Total Lumens: 1560LM

5-Year Warranty

- Color Temperatures: 3000K/ 4000K/ 5000K
- Multi CCT (Selectable Switch on LED Board Under the Lens)
- Color Rendering Index: CRI ≥ 90
- Rated life: 50,000 hrs

#### **Other Models:**

• 11W | 660LM | FML-R6-MCT • 14W | 840LM | FML-R8-MCT • 17W | 1020LM | FML-R10-MCT • 30W | 2100LM | FML-R18-MCT • 45W | 2700LM | FML-R22-MCT

### Example:

1. FML-R14-MCT

(FOR FML R14 MCT FIXTURE 120-277V)

2. FML-R14-MCT FML-RK-712 (FOR FML R14 MCT FIXTURE 120-277V)

(7in/12in ROD KIT FOR FML SEMI-FLUSH INSTALLATIONS BOTH LENGTHS PROVIDED IN THE KIT TO CHOOSE)