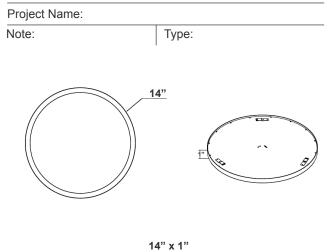

### Lighting:

1" Deep

Lens: White translucent acrylic lens

Die-cast Aluminum, Powder-Coated

- LED: Edge Lit LED Technology
- Dimming: TRIAC Dimming (Using Standard TRIAC
- LED Dimmers)
- Total Lumens: 1560LM